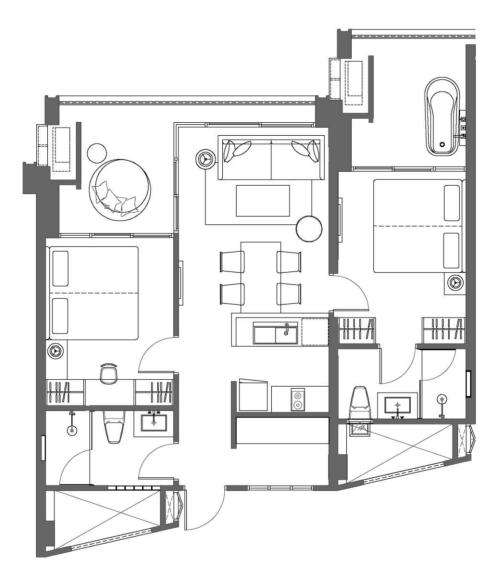

## FLOOR PLAN

Interior area 64.10 sqm | exterior area 18.33 sqm

FLOOR 2
BEDROOMS 2
BATHROOMS 2

FURNITURE Fully Furnished

PARKING Shared

VIEW Swimming Pool + Sea
OWNERSHIP Thai Freehold
COMPLETED October 2016
COMMON FEE 4,945.80 THB/month