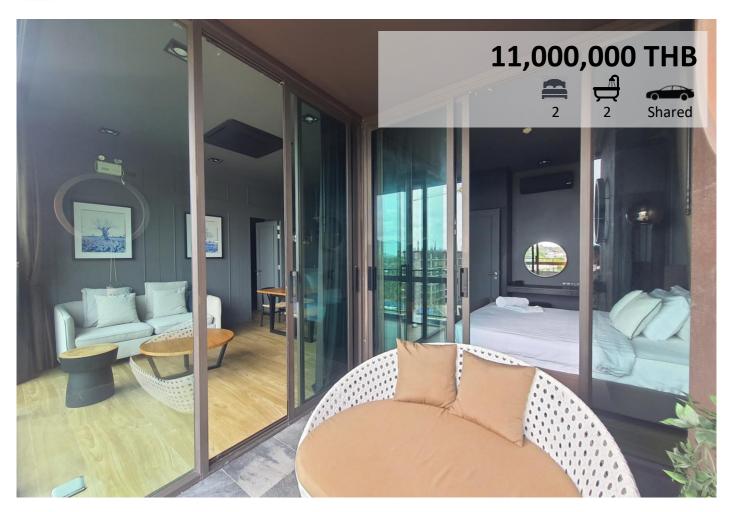

Interior area 64.10 sqm | exterior area 18.33 sqm

FLOOR 2
BEDROOMS 2
BATHROOMS 2

FURNITURE Fully Furnished

PARKING Shared

VIEW Swimming Pool + Sea
OWNERSHIP Thai Freehold
COMPLETED October 2016
COMMON FEE 4,945.80 THB/month