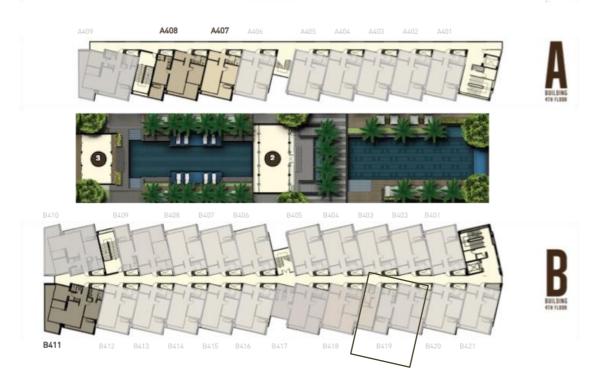

## FLOOR PLAN

## 4th Floor

## SATURDAYS CONDO

Unit: B419-B4270

Naiharn – South Phuket

Saturdays Condominium near Naiharn Beach in southern Phuket is much more than a pleasant place to live. Residents enjoy an entirely new kind of lifestyle in a community of large, villa-style living spaces with authentic tropical appeal.