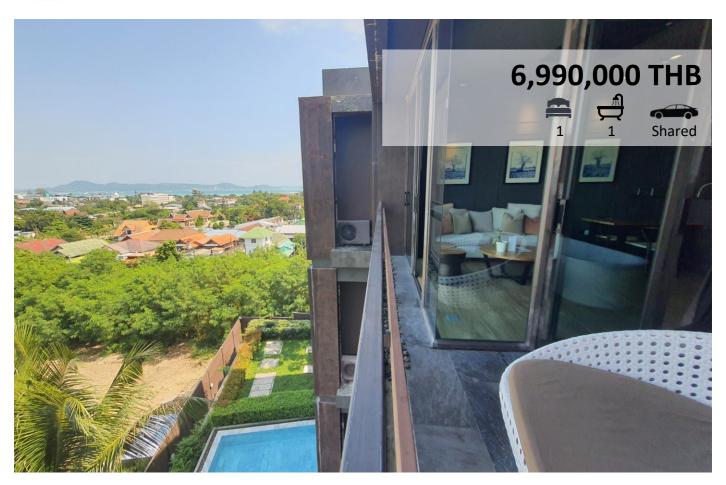

## SATURDAYS CONDO

Unit: B412-B4262

Naiharn – South Phuket

Saturdays Condominium near Naiharn Beach in southern Phuket is much more than a pleasant place to live. Residents enjoy an entirely new kind of lifestyle in a community of large, villa-style living spaces with authentic tropical appeal.

Saturdays offers residents a full range of hospitality services in secluded low-density residential community of 119 units across 4 floors with a great deal of green space and easy access to all the communal facilities, including 4 swimming pools with spa pool jets, fitness, library, gardens and restaurant.

Interior area 46.42 sqm l exterior area 9.95 sqm

FLOOR 4
BEDROOMS 1
BATHROOMS 1

FURNITURE Fully Furnished PARKING Shared

VIEW Mountain
OWNERSHIP Thai Freehold
COMPLETED October 2016

COMMON FEE 3,382.20 THB/month TRANSFER & TAX Buyer Responsibility