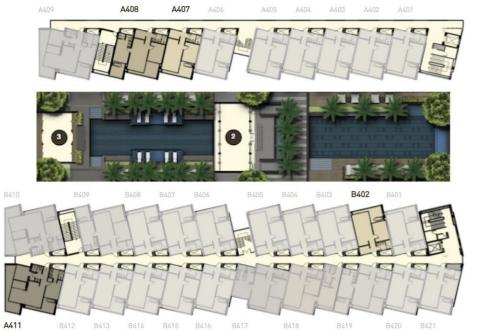

Saturdays offers residents a full range of hospitality services in secluded low-density residential community of 119 units across 4 floors with a great deal of green space and easy access to all the communal facilities, including 4 swimming pools with spa pool jets, fitness, library, gardens and restaurant.

## FLOOR PLAN

## 4th Floor