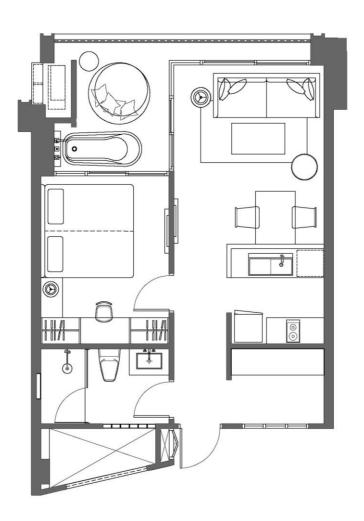

Interior area 46.42 sqm l exterior area 9.95 sqm

FLOOR 4
BEDROOMS 1
BATHROOMS 1

FURNITURE Fully Furnished PARKING Shared

VIEW Mountain
OWNERSHIP Thai Freehold
COMPLETED October 2016

COMMON FEE 3,382.20 THB/month TRANSFER & TAX Buyer Responsibility

## FLOOR PLAN