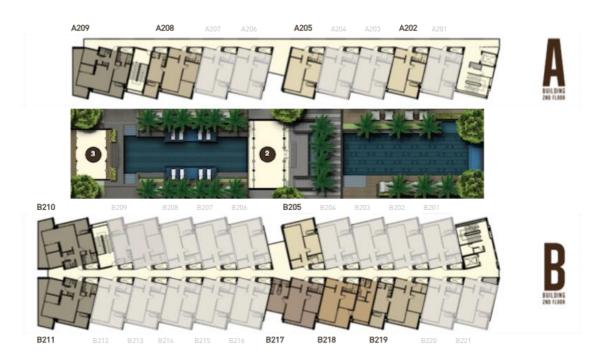

ange of hospitality services in secluded low-density residential community of 119 units across 4 floors with a great deal of green space and easy access to all the communal facilities, including 4 swimming pools with spa pool jets, fitness, library, gardens and restaurant.

Saturdays condo owners can also benefit by joining Brown Starling's Property & Rental Management program which guarantees a fixed income for two years.

| TYPE      | Condominium |
|-----------|-------------|
| JNIT AREA | 56.37 sqm   |

Interior area 46.42 sqm l exterior area 9.95 sqm

FLOOR 2 BEDROOMS 1 BATHROOMS 1

FURNITURE Fully Furnished
PARKING Shared
VIEW Mountain
OWNERSHIP Thai Freehold
COMPLETED October 2016

COMMON FEE 3,382.20 THB/month TRANSFER & TAX Buyer Responsibility







## FLOOR PLAN

## 2nd Floor