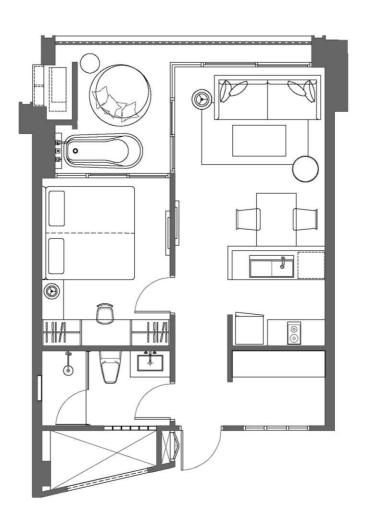

Interior area 46.42 sqm l exterior area 9.95 sqm

FLOOR 2 BEDROOMS 1 BATHROOMS 1

FURNITURE Fully Furnished
PARKING Shared
VIEW Mountain
OWNERSHIP Thai Freehold
COMPLETED October 2016

COMMON FEE 3,382.20 THB/month TRANSFER & TAX Buyer Responsibility

## FLOOR PLAN