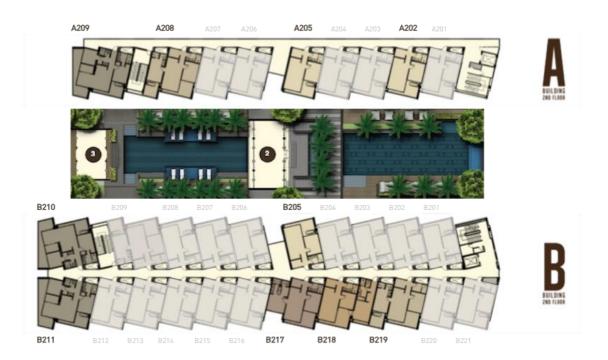

## SATURDAYS CONDO

Unit: B205-B2211

Naiharn – South Phuket

Saturdays Condominium near Naiharn Beach in southern Phuket is much more than a pleasant place to live. Residents enjoy an entirely new kind of lifestyle in a community of large, villa-style living spaces with authentic tropical appeal.

Saturdays offers residents a full range of hospitality services in secluded low-density residential community of 119 units across 4 floors with a great deal of green space and easy access to all the communal facilities, including 4 swimming pools with spa pool jets, fitness, library, gardens and restaurant.

## 2nd Floor