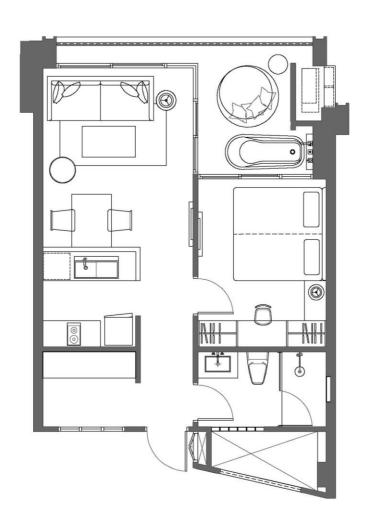

Interior area 47.34 sqm l exterior area 9.95 sqm

FLOOR 2
BEDROOMS 1
BATHROOMS 1

FURNITURE Fully Furnished

PARKING Shared
VIEW Fitness
OWNERSHIP Thai Freehold
COMPLETED October 2016
COMMON FEE 3,437.40 THB/month

## FLOOR PLAN