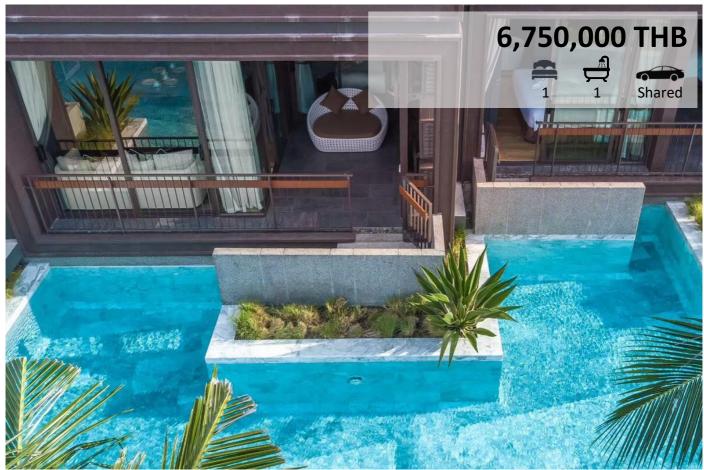

## SATURDAYS CONDO

Unit: B120-B1206

Naiharn – South Phuket

Saturdays Condominium near Naiharn Beach in southern Phuket is much more than a pleasant place to live. Residents enjoy an entirely new kind of lifestyle in a community of large, villa-style living spaces with authentic tropical appeal.

Saturdays offers residents a full range of hospitality services in secluded low-density residential community of 119 units across 4 floors with a great deal of green space and easy access to all the communal facilities, including 4 swimming pools with spa pool jets, fitness, library, gardens and restaurant.

Saturdays condo owners can also benefit by joining Two Villas Holiday's Property & Rental Management program which guarantees a fixed income for five years.

TYPE Condominium
GROSS AREA 56.20 sqm
FLOOR 1
BEDROOMS 1
BATHROOMS 1
FURNITURE Fully Furnished

FURNITURE Fully Furnished
PARKING Shared
VIEW Pool Access
OWNERSHIP Thai Freehold
COMPLETED October 2016
COMMON FEE 3,372 THB/month
TRANSFER & TAX Share 50/50