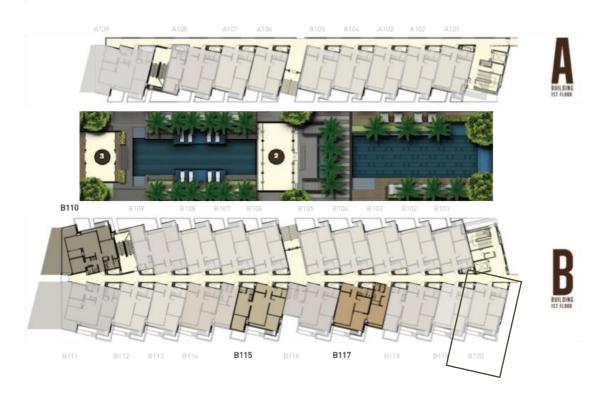

## SATURDAYS CONDO

Unit: B120-B1206

Naiharn – South Phuket

Saturdays Condominium near Naiharn Beach in southern Phuket is much more than a pleasant place to live. Residents enjoy an entirely new kind of lifestyle in a community of large, villa-style living spaces with authentic tropical appeal.

Saturdays offers residents a full range of hospitality services in secluded low-density residential community of 119 units across 4 floors with a great deal of green space and easy access to all the communal facilities, including 4 swimming pools with spa pool jets, fitness, library, gardens and restaurant.

## 1st Floor