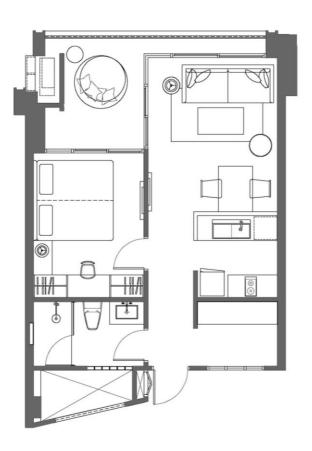

Saturdays condo owners can also benefit by joining Two Villas Holiday's Property & Rental Management program which guarantees a fixed income for five years.

TYPE Condominium
GROSS AREA 56.20 sqm
FLOOR 1
BEDROOMS 1
BATHROOMS 1
FURNITURE Fully Furnished

FURNITURE Fully Furnished
PARKING Shared
VIEW Pool Access
OWNERSHIP Thai Freehold
COMPLETED October 2016
COMMON FEE 3,372 THB/month
TRANSFER & TAX Share 50/50

## FLOOR PLAN