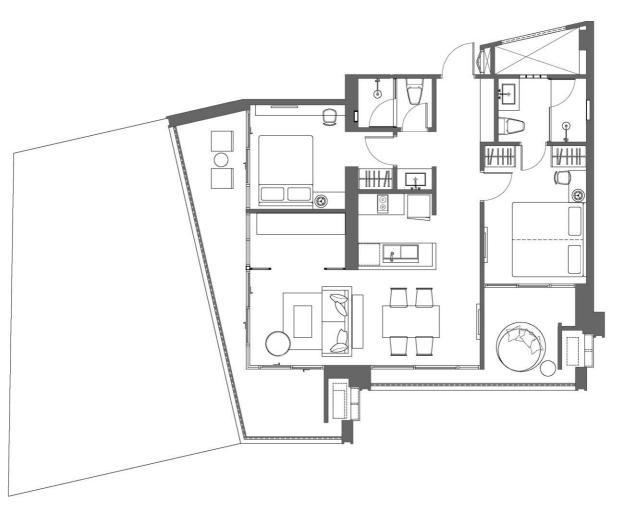

## FLOOR PLAN

Saturdays condo owners can also benefit by joining Two Villas Holiday's Property & Rental Management program which guarantees a fixed income for five years.

TYPE Condominium
GROSS AREA 142.94 sqm
FLOOR 1
BEDROOMS 2
BATHROOMS 2
FURNITURE Fully Furnished

FURNITURE Fully Furnished
PARKING Shared
VIEW Pool Access
OWNERSHIP Freehold
COMPLETED October 2016
COMMON FEE 8,576.40 THB/month