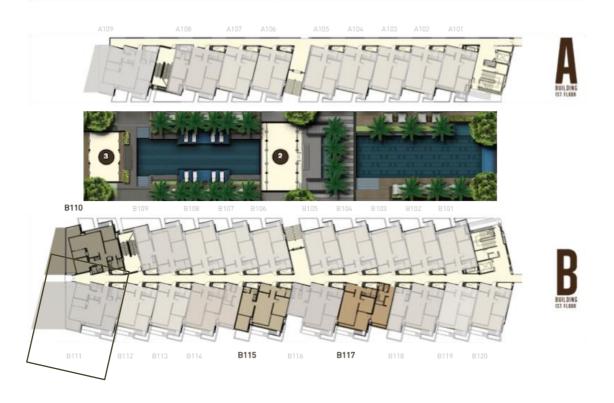

Saturdays offers residents a full range of hospitality services in secluded low-density residential community of 119 units across 4 floors with a great deal of green space and easy access to all the communal facilities, including 4 swimming pools with spa pool jets, fitness, library, gardens and restaurant.

## 1st Floor