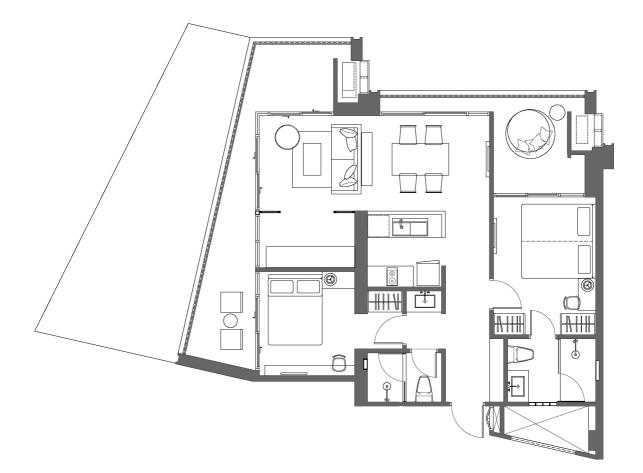

Saturdays condo owners can also benefit by joining Brown Starling's Property & Rental Management program which guarantees a fixed income for two years.

TYPE UNIT AREA

FLOOR BEDROOMS BATHROOMS FURNITURE PARKING VIEW OWNERSHIP COMPLETED COMMON FEE TRANSFER & TAX Condominium 118.04 sqm Interior area 69.73 sqm I exterior area 24.48 sqm I garden area 23.83 sqm 1 2 2 Fully Furnished Shared Corner with garden Thai Freehold October 2016 7,082.40 THB/month Share 50/50

## FLOOR PLAN

1st Floor