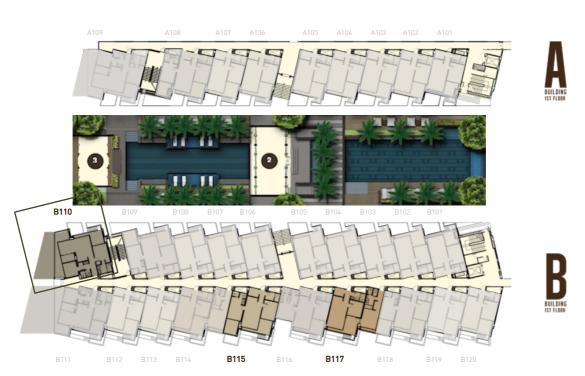

nal facilities, including 4 swimming pools with spa pool jets, fitness, library, gardens and restaurant.

Saturdays condo owners can also benefit by joining Brown Starling's Property & Rental Management program which guarantees a fixed income for two years.

TYPE UNIT AREA

FLOOR BEDROOMS BATHROOMS FURNITURE PARKING VIEW OWNERSHIP COMPLETED COMMON FEE TRANSFER & TAX Condominium 118.04 sqm Interior area 69.73 sqm I exterior area 24.48 sqm I garden area 23.83 sqm 1 2 2 Fully Furnished Shared Corner with garden Thai Freehold October 2016 7,082.40 THB/month Share 50/50



BROWN STARLING Co., Ltd. 136/275-276 Moo 4, Saiyuan-Kata Rd., Rawai, Muang, Phuket 83130 Thailand I www.brownstarling.com Tel. +66(0) 90 463 9424, +66(0) 76 613 080 I pakwipa\_bdm@brownstarling.com

## FLOOR PLAN

1st Floor