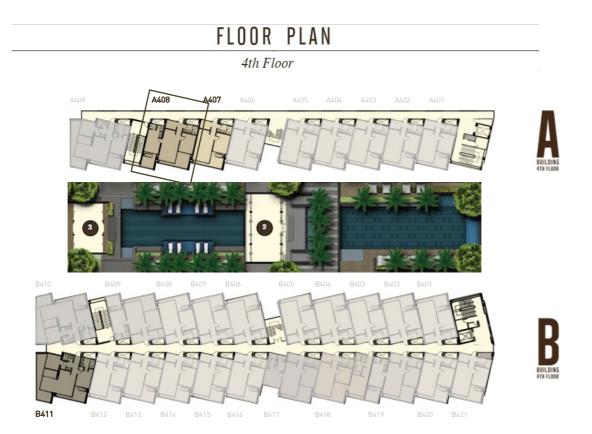

Saturdays offers residents a full range of hospitality services in secluded low-density residential community of 119 units across 4 floors with a great deal of green space and easy access to all the communal facilities, including 4 swimming pools with spa pool jets, fitness, library, gardens and restaurant.