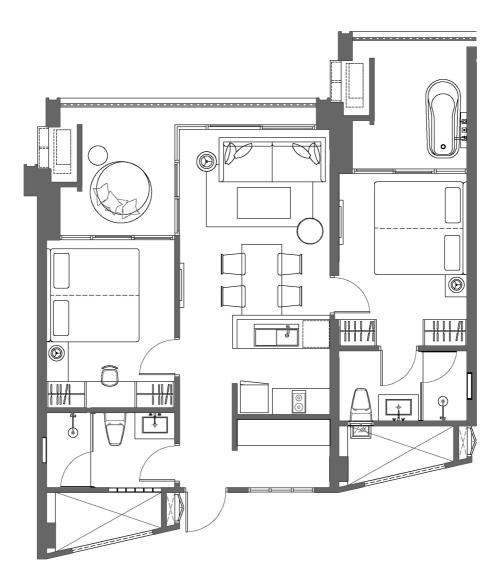

Saturdays condo owners can also benefit by joining Brown Starling's Property & Rental Management program which guarantees a fixed income for two years.

TYPE UNIT AREA FLOOR BEDROOMS BATHROOMS FURNITURE PARKING VIEW OWNERSHIP COMPLETED COMMON FEE TRANSFER & TAX Condominium 83.36 sqm Interior area 64.71 sqm I exterior area 18.65 sqm 2 2 2 Fully Furnished Shared

Swimming Pool + Sea Thai Freehold October 2016 5,001.60 THB/month Share 50/50

BROWN STARLING Co., Ltd. 136/275-276 Moo 4, Saiyuan-Kata Rd., Rawai, Muang, Phuket 83130 Thailand I www.brownstarling.com Tel. +66(0) 90 463 9424, +66(0) 76 613 080 I pakwipa\_bdm@brownstarling.com