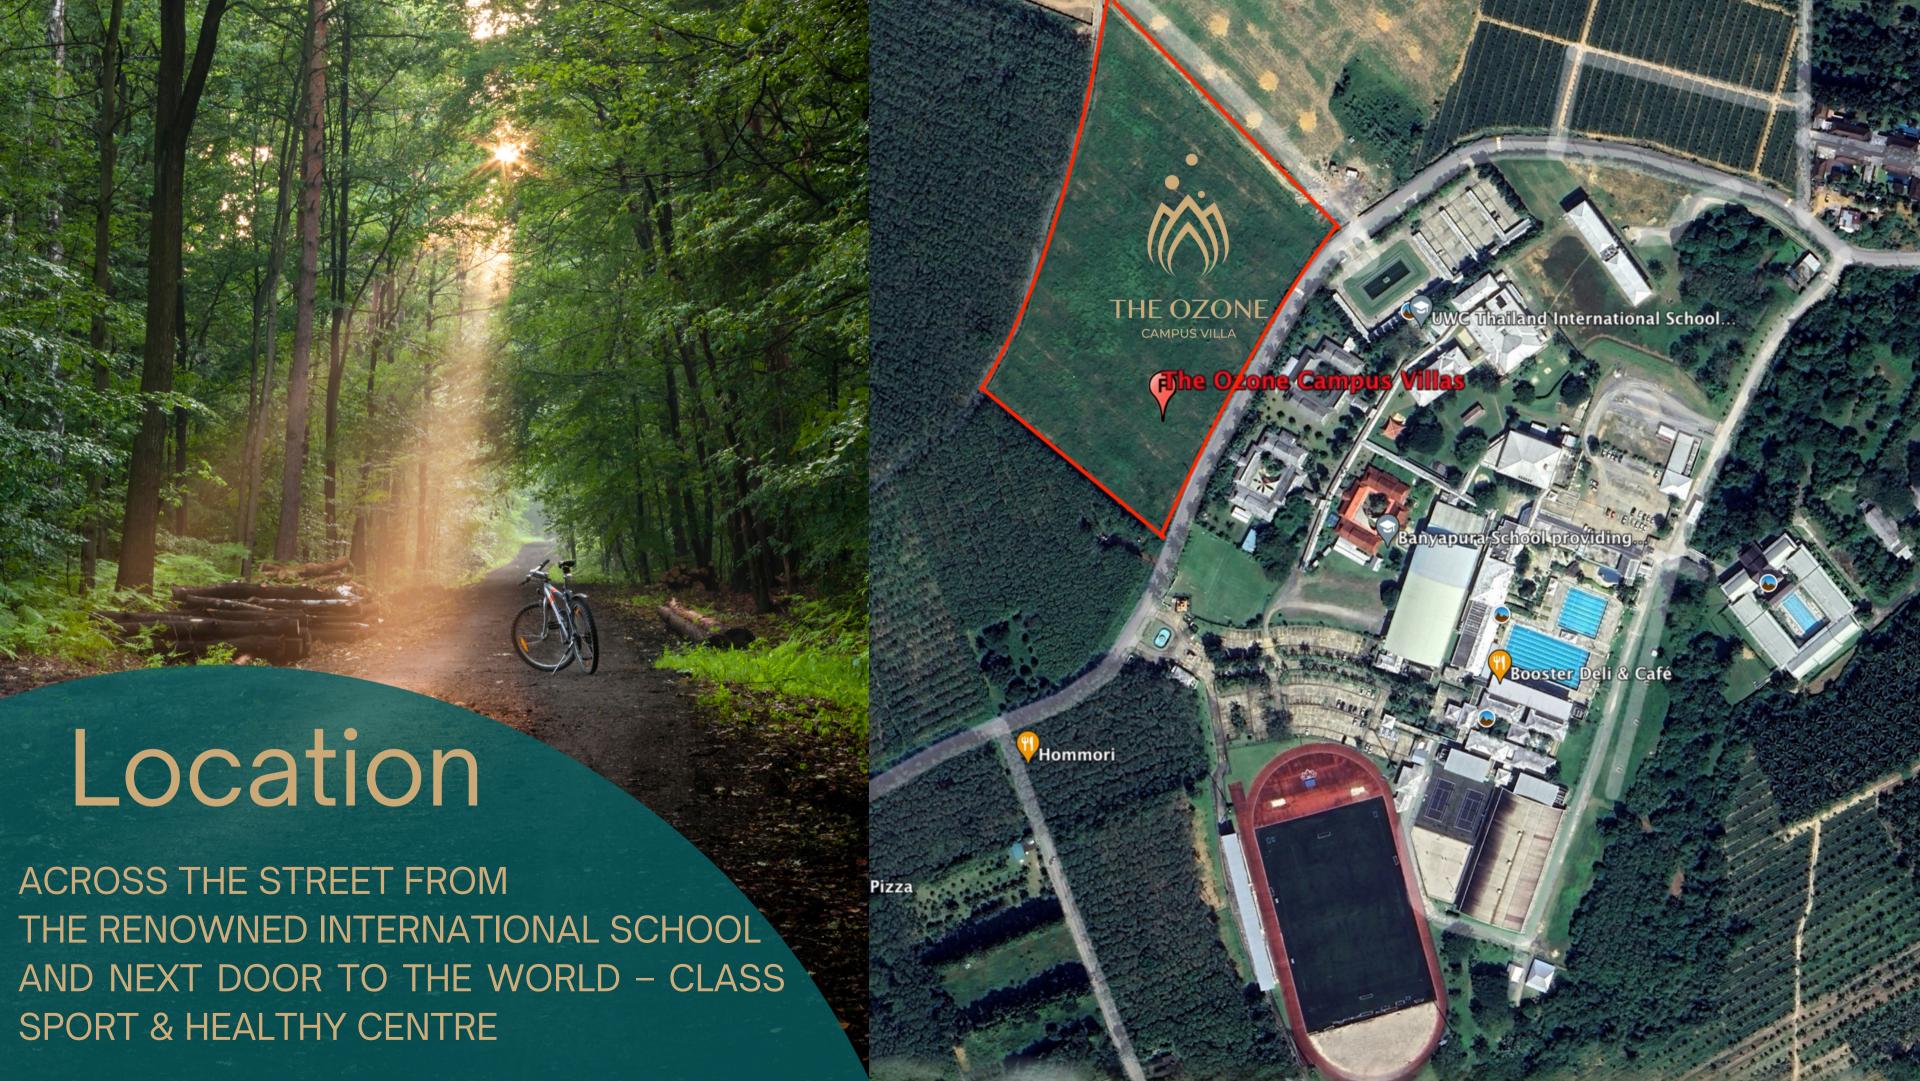

12 meters walk UWCT International School

25 meters walkThanyapura Sport Center

5.3 KM. Tesco Lotus Thalang

6.7 KM. Makro Thalang

12 KM. Bangtao Beach

11 KM. Blue Tree Water World

9.6 KM. Central Porto De Phuket

12 KM. Phuket International Airport

Location : Thepkasattri Road, Thalang, Phuket

Project Area : 21 Rai (33,600 Sq.m.)

Total Villas : 36 Exclusive Luxury Pool Villas

Villa Type : Type A 3 + 1 Bedroom, Type B 5 + 1 Bedroom