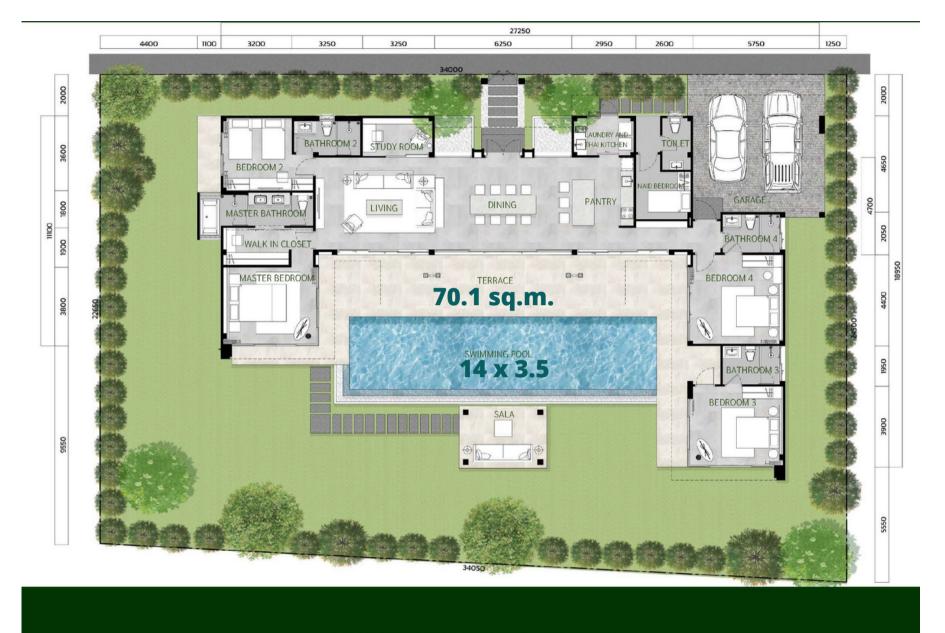

FLOOR PLAN PLOT A1

FLOOR PLAN PLOT A2

FLOOR PLAN PLOT A66

FLOOR PLAN PLOT A5 - A6, A8 - A10, A88, A99, A15

FLOOR PLAN PLOT A7 , A11 - A12 , A16 - A21

## Floor Plan Type A

Gigantic Lush Greenery

Spacious Pool

Outdoor Leisure Area

Night Stars Ceiling Panel

Wonder Of Night Sky

Multiple Living Area

FLOOR PLAN PLOT B1 - B3, B66, B5, B11 - B12, B88, B99, B15