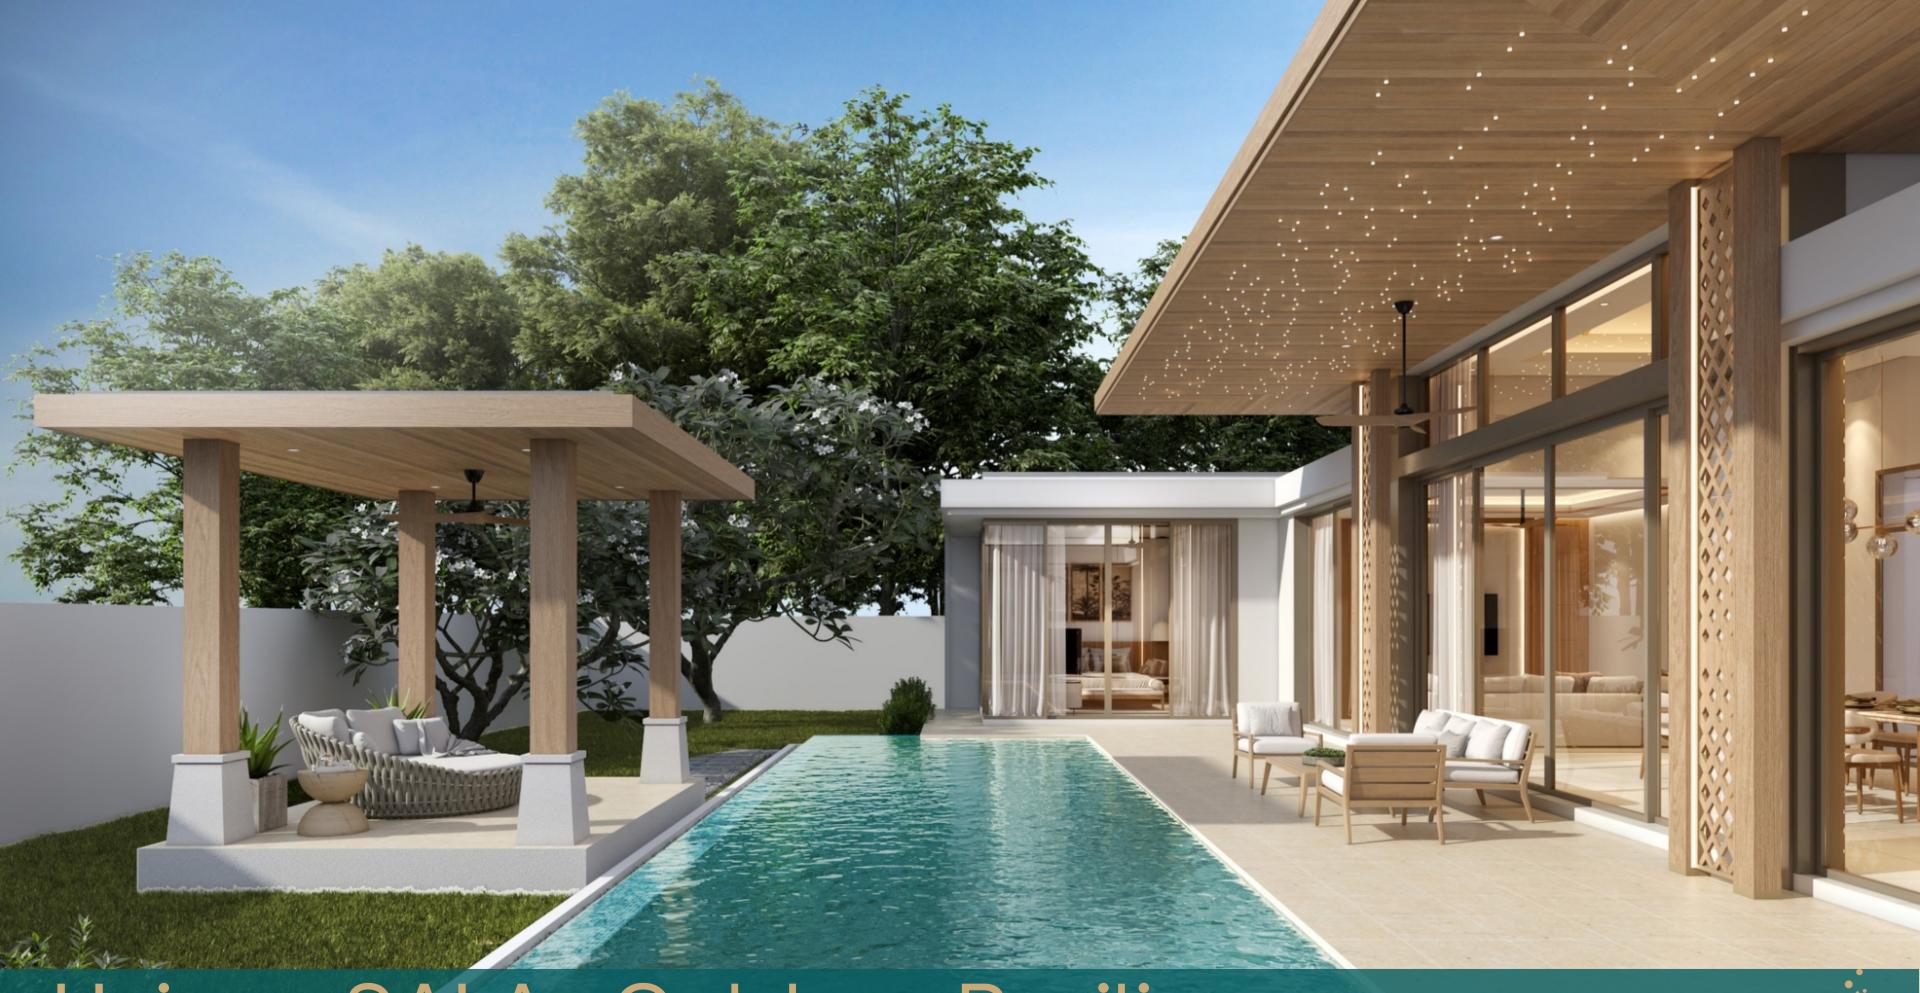

## Floor Plan Type A

Gigantic Lush Greenery

Spacious Pool

Outdoor Leisure Area

Night Stars Ceiling Panel

Wonder Of Night Sky

Multiple Living Area

FLOOR PLAN PLOT B1 - B3, B66, B5, B11 - B12, B88, B99, B15

# Floor Plan Type B

Enveloped By Natural

Proper Natural Light

Unique SALA: Outdoor Pavilion

Transquil Retreat & Recharge

Generous Living Space