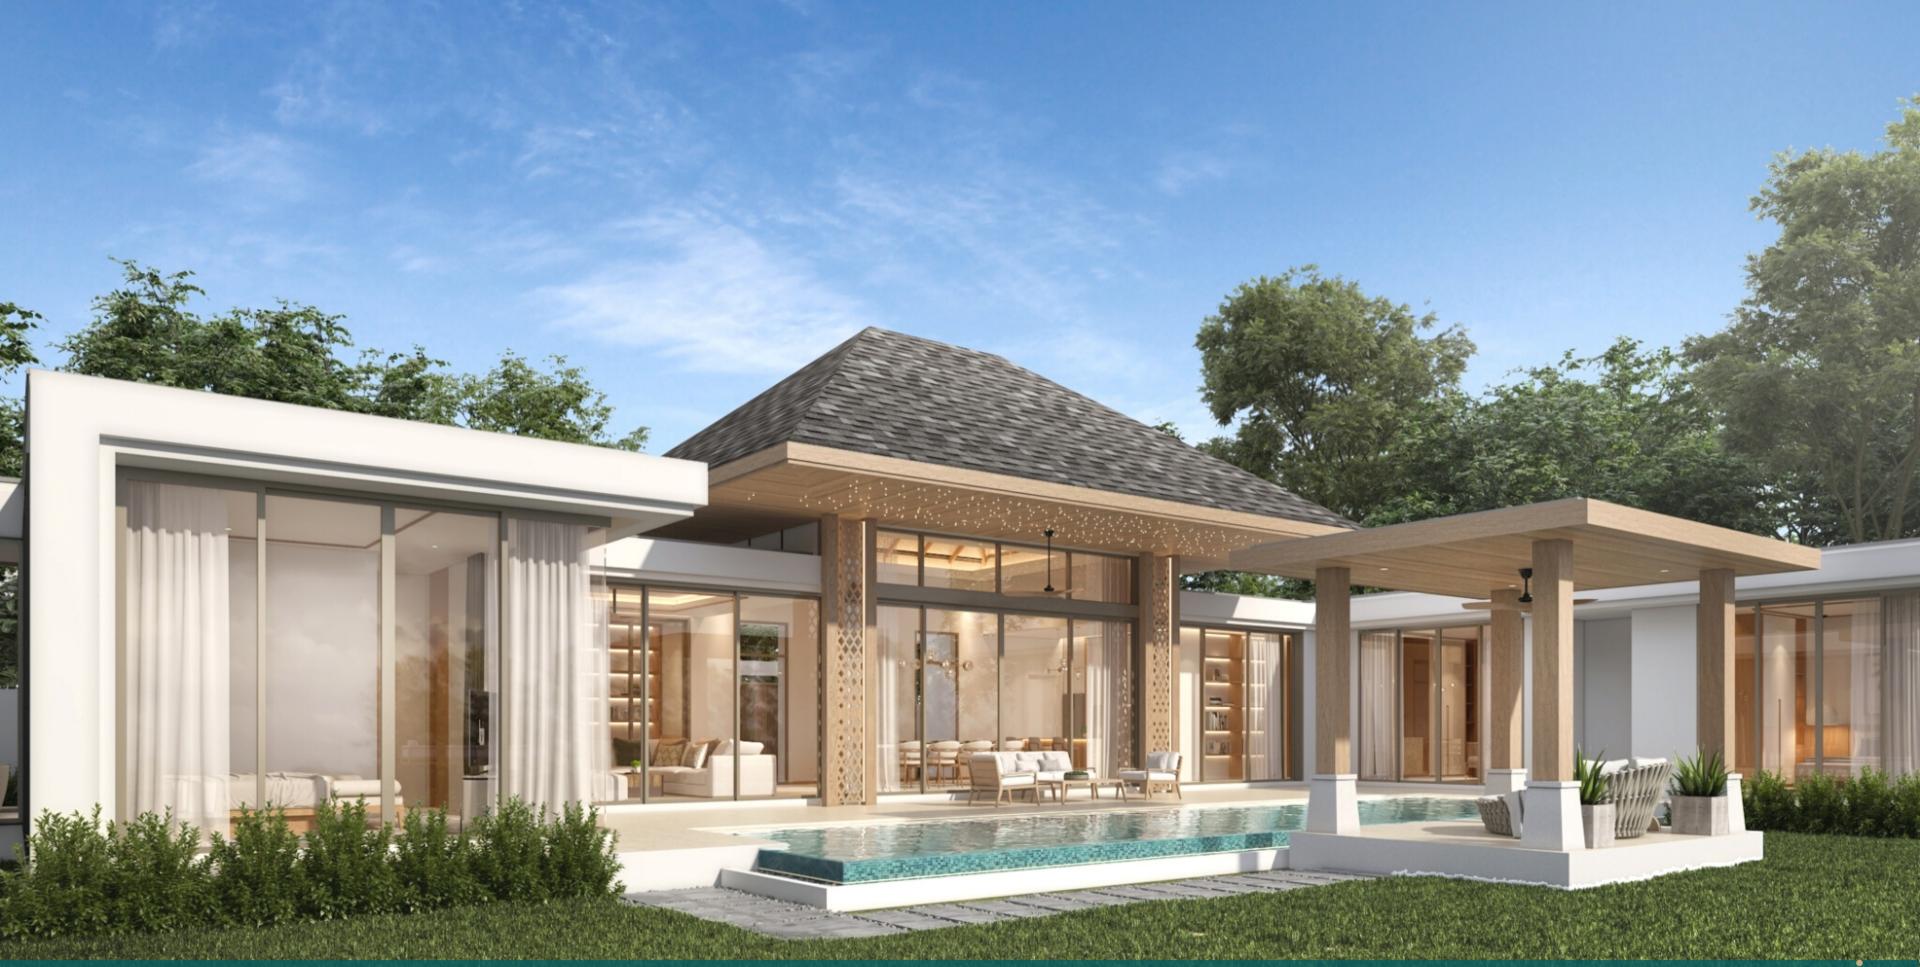

94 Sq.m.

Developer : Praynine Phuket Company Limited





Master Plan

Spread over an incredible 21 Rai or 33,600 sq.m. of prime land Consist of 36 ultimate exclusive pool villas.









FLOOR PLAN PLOT A1



FLOOR PLAN PLOT A2









FLOOR PLAN PLOT A66







FLOOR PLAN PLOT A5 - A6, A8 - A10, A88, A99, A15

FLOOR PLAN PLOT A7 , A11 - A12 , A16 - A21

## Floor Plan Type A





Gigantic Lush Greenery





Spacious Pool





Outdoor Leisure Area





Night Stars Ceiling Panel





Wonder Of Night Sky





Multiple Living Area















FLOOR PLAN PLOT B1 - B3, B66, B5, B11 - B12, B88, B99, B15

FLOOR PLAN PLOT B6

#### Floor Plan Type B





FLOOR PLAN PLOT B7



FLOOR PLAN PLOT B8









FLOOR PLAN PLOT B9

FLOOR PLAN PLOT B10

# Floor Plan Type B





Enveloped By Natural





Proper Natural Light





Unique SALA: Outdoor Pavilion





Transquil Retreat & Recharge





Generous Living Space









# Relax & Unwind Space







## THE OZONE

CAMPUS VILLA

Don't Miss This Opportunity

To Call This Prime Location "HOME"