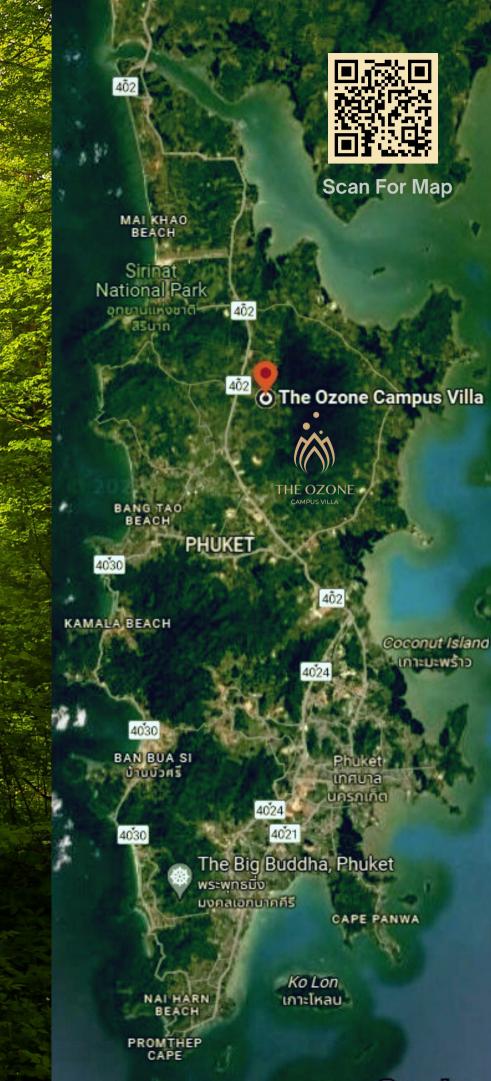

12 KM. Phuket International Airport

Location : Thepkasattri Road, Thalang, Phuket

Project Area : 21 Rai (33,600 Sq.m.)

Total Villas : 36 Exclusive Luxury Pool Villas

Villa Type : Type A 3 + 1 Bedroom, Type B 5 + 1 Bedroom