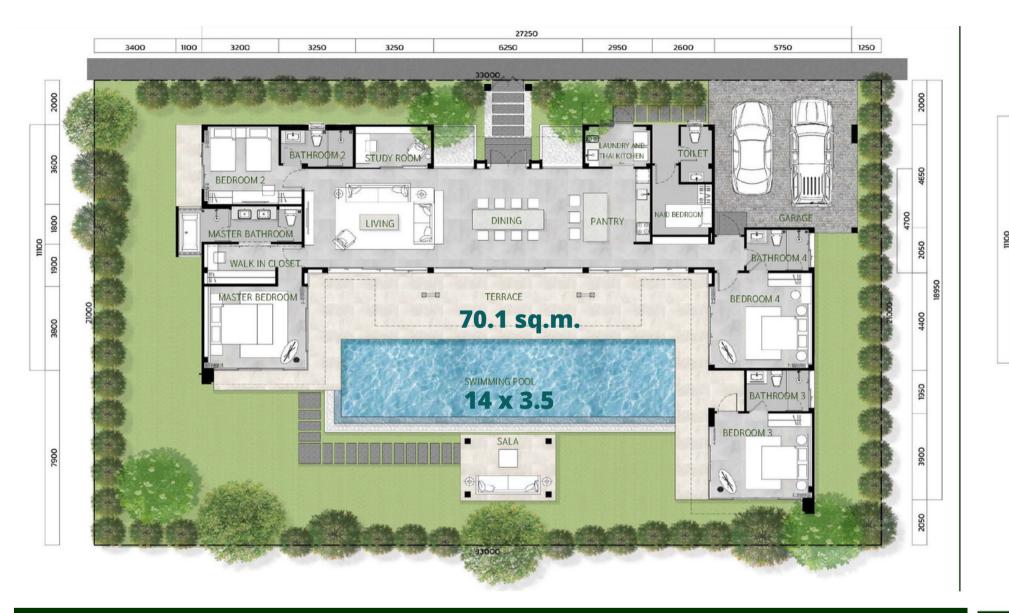

FLOOR PLAN PLOT A1

FLOOR PLAN PLOT A2

FLOOR PLAN PLOT A66

FLOOR PLAN PLOT A5 - A6, A8 - A10, A88, A99, A15

FLOOR PLAN PLOT A7 , A11 - A12 , A16 - A21

## Floor Plan Type A

Gigantic Lush Greenery

Spacious Pool

Outdoor Leisure Area

Night Stars Ceiling Panel

Wonder Of Night Sky

Multiple Living Area

FLOOR PLAN PLOT B1 - B3, B66, B5, B11 - B12, B88, B99, B15