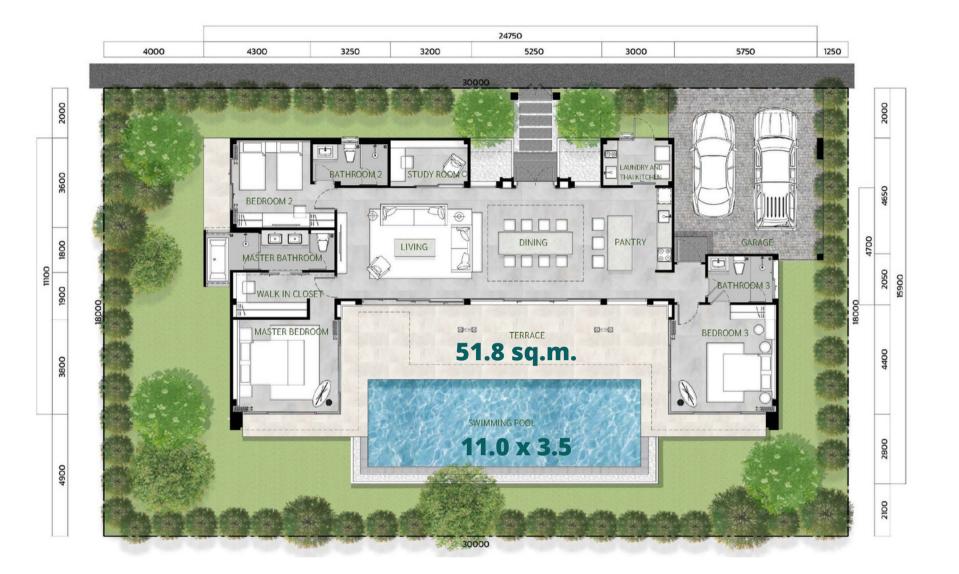

## Floor Plan Type A

Gigantic Lush Greenery

Spacious Pool

Outdoor Leisure Area

Night Stars Ceiling Panel

Wonder Of Night Sky

Multiple Living Area

FLOOR PLAN PLOT B1 - B3, B66, B5, B11 - B12, B88, B99, B15

# Floor Plan Type B

Enveloped By Natural

Proper Natural Light

Unique SALA: Outdoor Pavilion

Transquil Retreat & Recharge

Generous Living Space