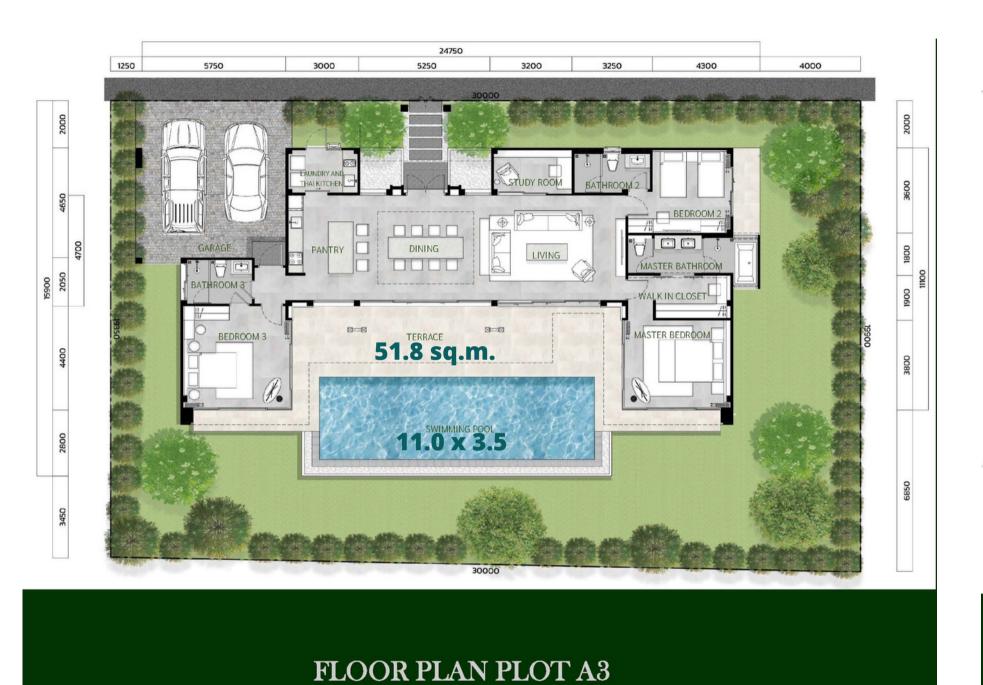

FLOOR PLAN PLOT A1

FLOOR PLAN PLOT A2

FLOOR PLAN PLOT A66

FLOOR PLAN PLOT A5 - A6, A8 - A10, A88, A99, A15

FLOOR PLAN PLOT A7 , A11 - A12 , A16 - A21

## Floor Plan Type A

Gigantic Lush Greenery

Spacious Pool

Outdoor Leisure Area

Night Stars Ceiling Panel

Wonder Of Night Sky

Multiple Living Area

FLOOR PLAN PLOT B1 - B3, B66, B5, B11 - B12, B88, B99, B15