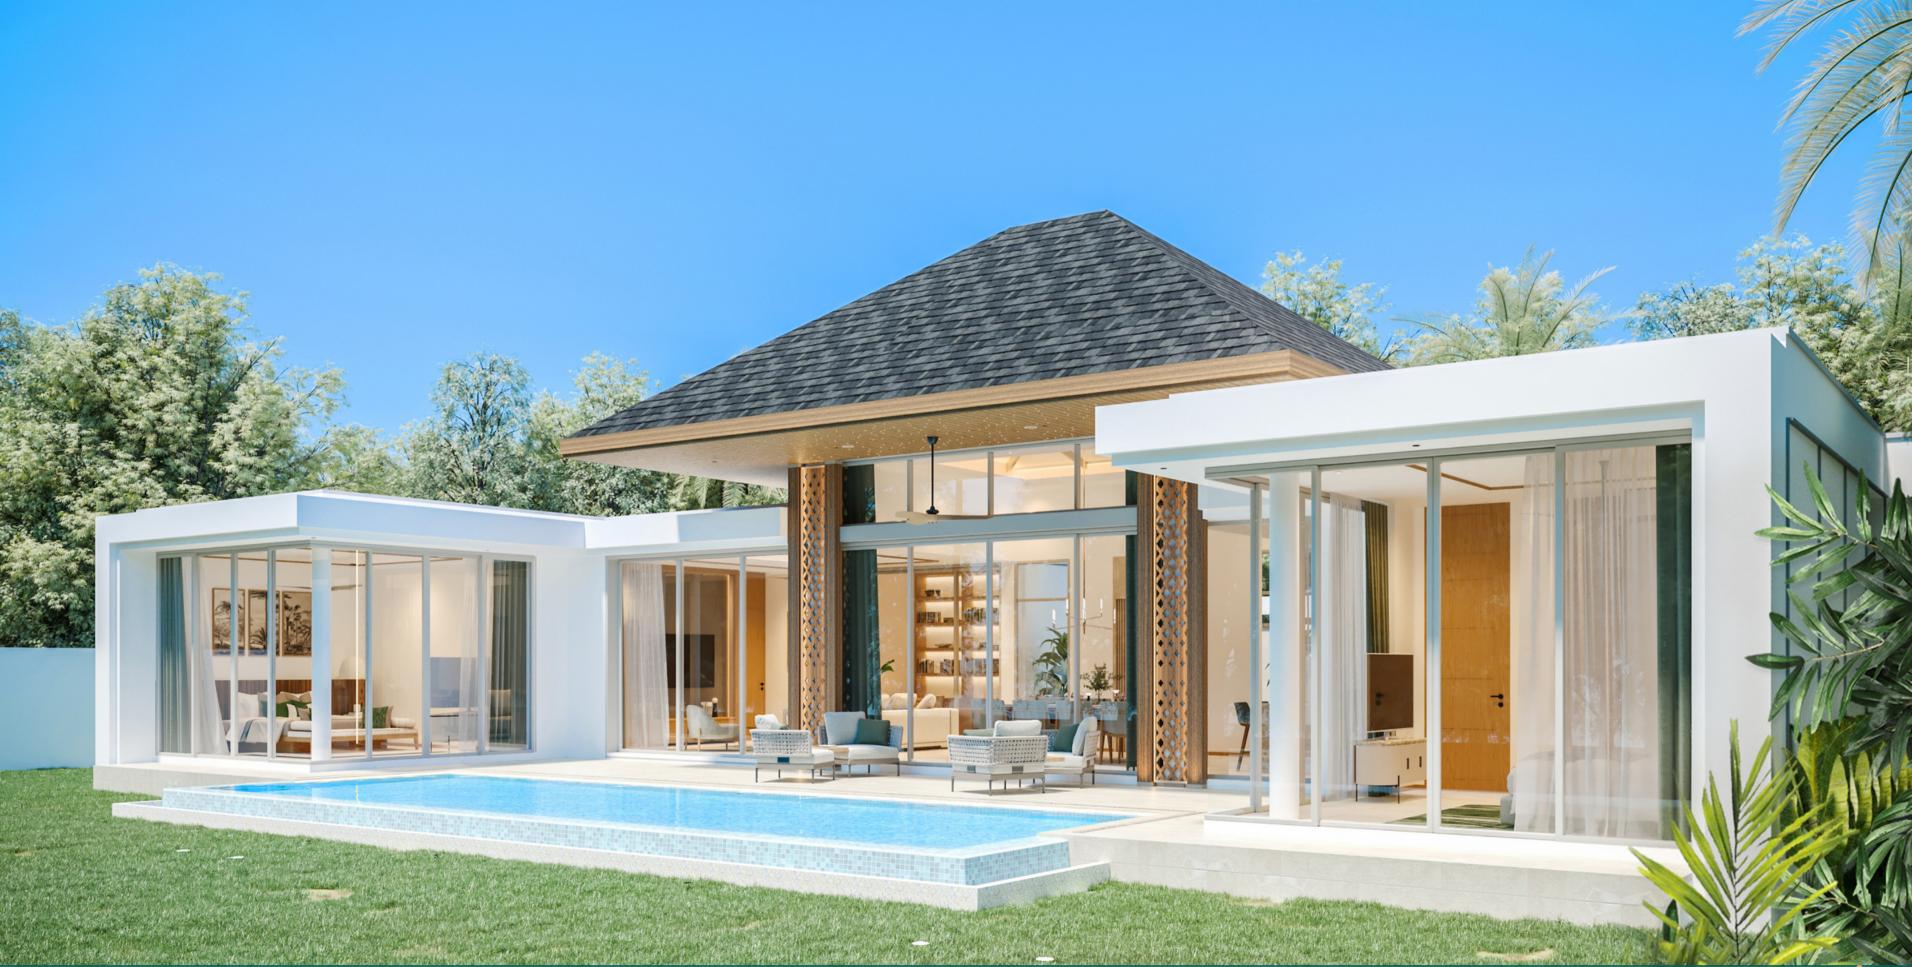

otus Thalang



6.7 KM. Makro Thalang



12 KM. Bangtao Beach



11 KM. Blue Tree Water World



9.6 KM. Central Porto De Phuket



12 KM. Phuket International Airport



Location : Thepkasattri Road, Thalang, Phuket

Project Area : 21 Rai (33,600 Sq.m.)

Total Villas : 36 Exclusive Luxury Pool Villas

Villa Type : Type A 3 + 1 Bedroom, Type B 5 + 1 Bedroom

Land Plot Area: 540 - 922 Sq.m.

Living Area : 306 - 394 Sq.m.

Developer : Praynine Phuket Company Limited





Master Plan

Spread over an incredible 21 Rai or 33,600 sq.m. of prime land Consist of 36 ultimate exclusive pool villas.









FLOOR PLAN PLOT A1



FLOOR PLAN PLOT A2









FLOOR PLAN PLOT A66







FLOOR PLAN PLOT A5 - A6, A8 - A10, A88, A99, A15

FLOOR PLAN PLOT A7 , A11 - A12 , A16 - A21

## Floor Plan Type A





Gigantic Lush Greenery





Spacious Pool





Outdoor Leisure Area





Night Stars Ceiling Panel





Wonder Of Night Sky





Multiple Living Area















FLOOR PLAN PLOT B1 - B3, B66, B5, B11 - B12, B88, B99, B15

FLOOR PLAN PLOT B6

#### Floor Plan Type B





FLOOR PLAN PLOT B7



FLOOR PLAN PLOT B8









FLOOR PLAN PLOT B9

FLOOR PLAN PLOT B10

# Floor Plan Type B





Enveloped By Natural





Proper Natural Light





Unique SALA: Outdoor Pavilion





Transquil Retreat & Recharge





Generous Living Space









# Relax & Unwind Space







## THE OZONE

CAMPUS VILLA

Don't Miss This Opportunity

To Call This Prime Location "HOME"