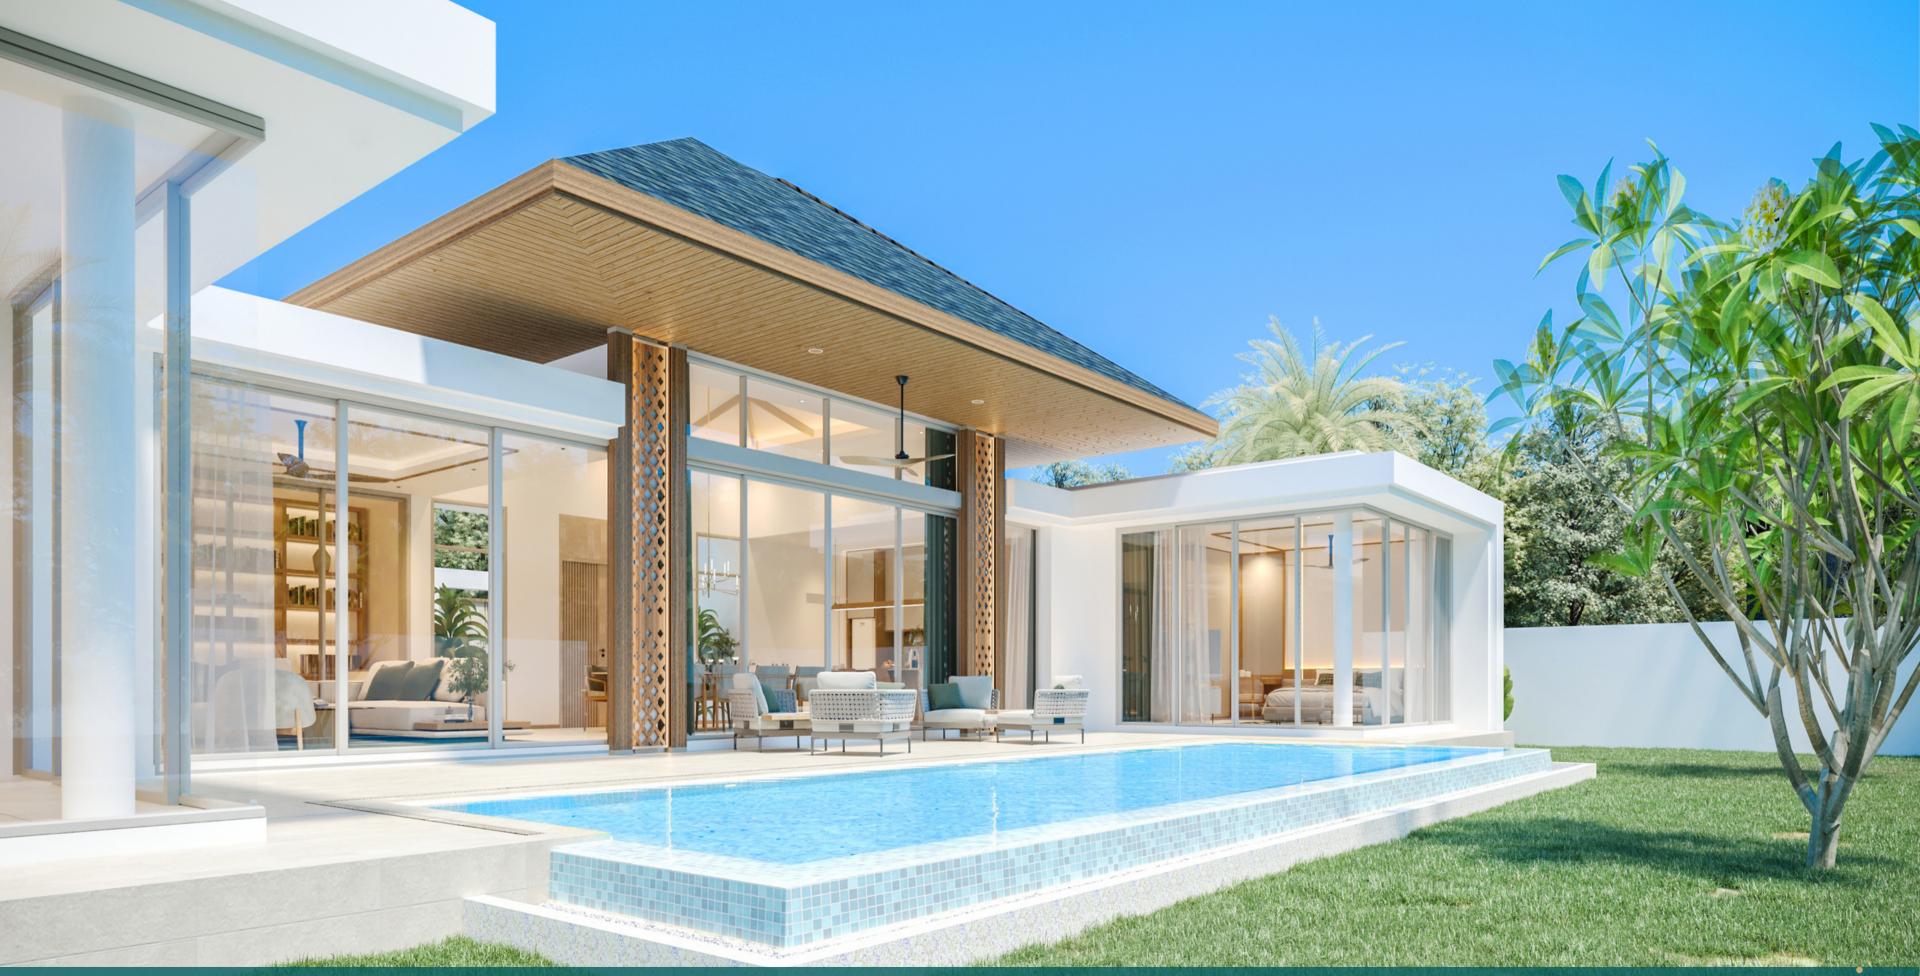

o Thalang



12 KM. Bangtao Beach



11 KM. Blue Tree Water World



9.6 KM. Central Porto De Phuket



12 KM. Phuket International Airport



Location : Thepkasattri Road, Thalang, Phuket

Project Area : 21 Rai (33,600 Sq.m.)

Total Villas : 36 Exclusive Luxury Pool Villas

Villa Type : Type A 3 + 1 Bedroom, Type B 5 + 1 Bedroom

Land Plot Area: 540 - 922 Sq.m.

Living Area : 306 - 394 Sq.m.

Developer : Praynine Phuket Company Limited





Master Plan

Spread over an incredible 21 Rai or 33,600 sq.m. of prime land Consist of 36 ultimate exclusive pool villas.









FLOOR PLAN PLOT A1



FLOOR PLAN PLOT A2









FLOOR PLAN PLOT A66







FLOOR PLAN PLOT A5 - A6, A8 - A10, A88, A99, A15

FLOOR PLAN PLOT A7 , A11 - A12 , A16 - A21

## Floor Plan Type A





Gigantic Lush Greenery





Spacious Pool





Outdoor Leisure Area





Night Stars Ceiling Panel





Wonder Of Night Sky





Multiple Living Area















FLOOR PLAN PLOT B1 - B3, B66, B5, B11 - B12, B88, B99, B15

FLOOR PLAN PLOT B6

#### Floor Plan Type B





FLOOR PLAN PLOT B7



FLOOR PLAN PLOT B8









FLOOR PLAN PLOT B9

FLOOR PLAN PLOT B10

# Floor Plan Type B





Enveloped By Natural





Proper Natural Light





Unique SALA: Outdoor Pavilion





Transquil Retreat & Recharge





Generous Living Space









# Relax & Unwind Space







## THE OZONE

CAMPUS VILLA

Don't Miss This Opportunity

To Call This Prime Location "HOME"