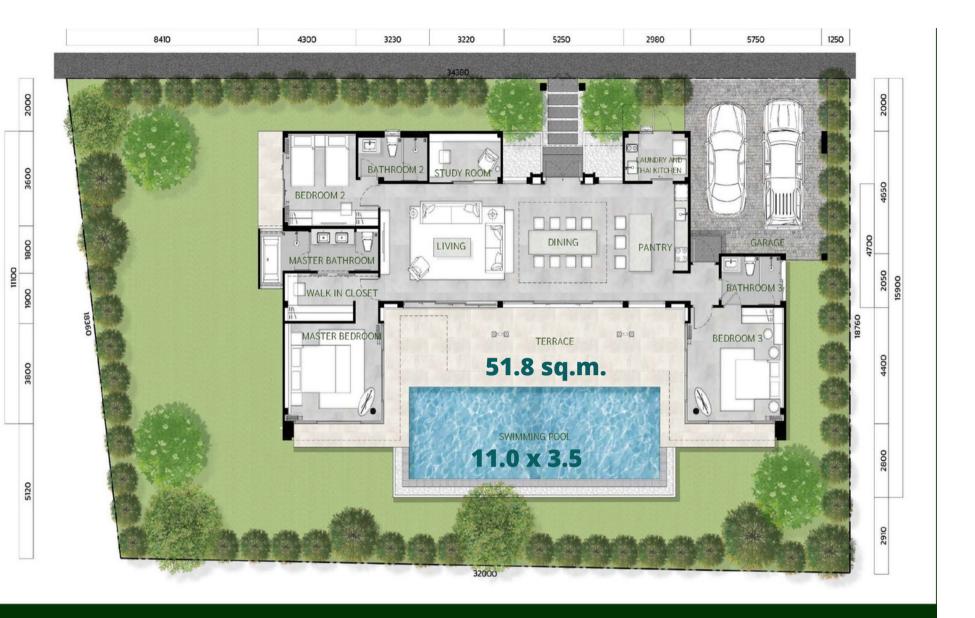

FLOOR PLAN PLOT A1

FLOOR PLAN PLOT A2

FLOOR PLAN PLOT A66

FLOOR PLAN PLOT A5 - A6, A8 - A10, A88, A99, A15

FLOOR PLAN PLOT A7 , A11 - A12 , A16 - A21

## Floor Plan Type A

Gigantic Lush Greenery

Spacious Pool

Outdoor Leisure Area

Night Stars Ceiling Panel

Wonder Of Night Sky

Multiple Living Area

FLOOR PLAN PLOT B1 - B3, B66, B5, B11 - B12, B88, B99, B15