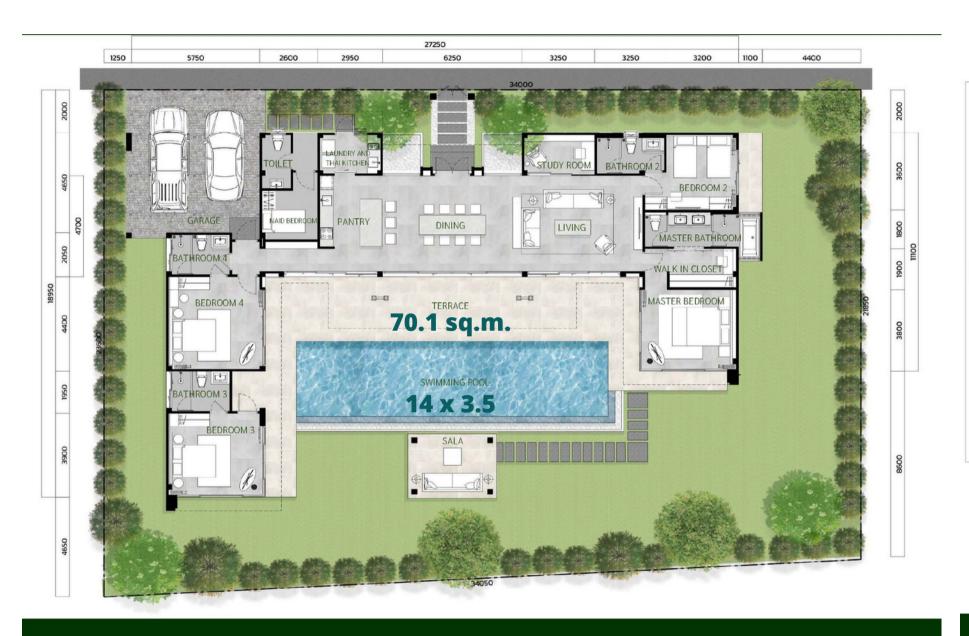

FLOOR PLAN PLOT A1

FLOOR PLAN PLOT A2

FLOOR PLAN PLOT A66

FLOOR PLAN PLOT A5 - A6, A8 - A10, A88, A99, A15

FLOOR PLAN PLOT A7 , A11 - A12 , A16 - A21

## Floor Plan Type A

Gigantic Lush Greenery

Spacious Pool

Outdoor Leisure Area

Night Stars Ceiling Panel

Wonder Of Night Sky

Multiple Living Area

FLOOR PLAN PLOT B1 - B3, B66, B5, B11 - B12, B88, B99, B15