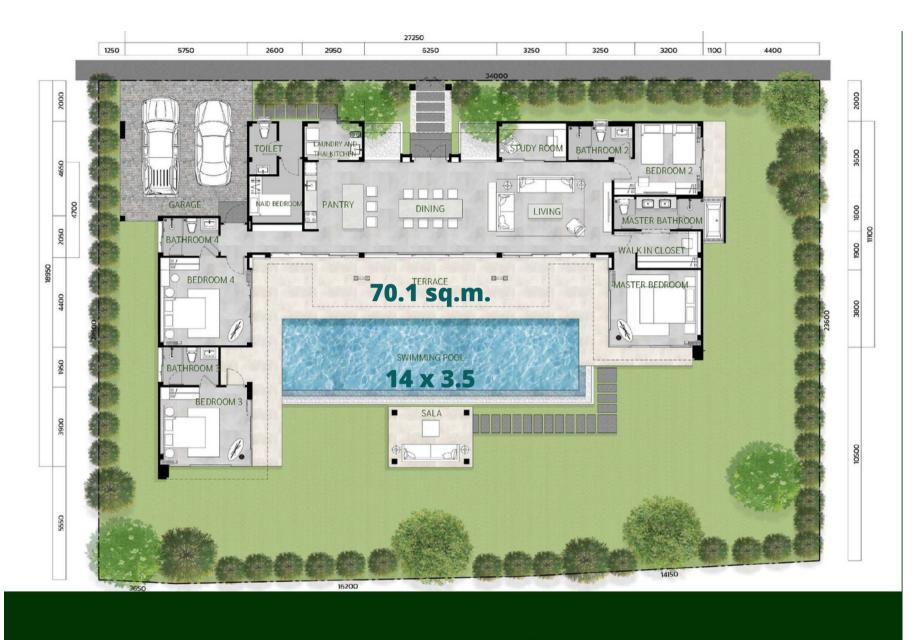

FLOOR PLAN PLOT A1

FLOOR PLAN PLOT A2

FLOOR PLAN PLOT A66

FLOOR PLAN PLOT A5 - A6, A8 - A10, A88, A99, A15

FLOOR PLAN PLOT A7 , A11 - A12 , A16 - A21

## Floor Plan Type A

Gigantic Lush Greenery

Spacious Pool

Outdoor Leisure Area

Night Stars Ceiling Panel

Wonder Of Night Sky

Multiple Living Area

FLOOR PLAN PLOT B1 - B3, B66, B5, B11 - B12, B88, B99, B15