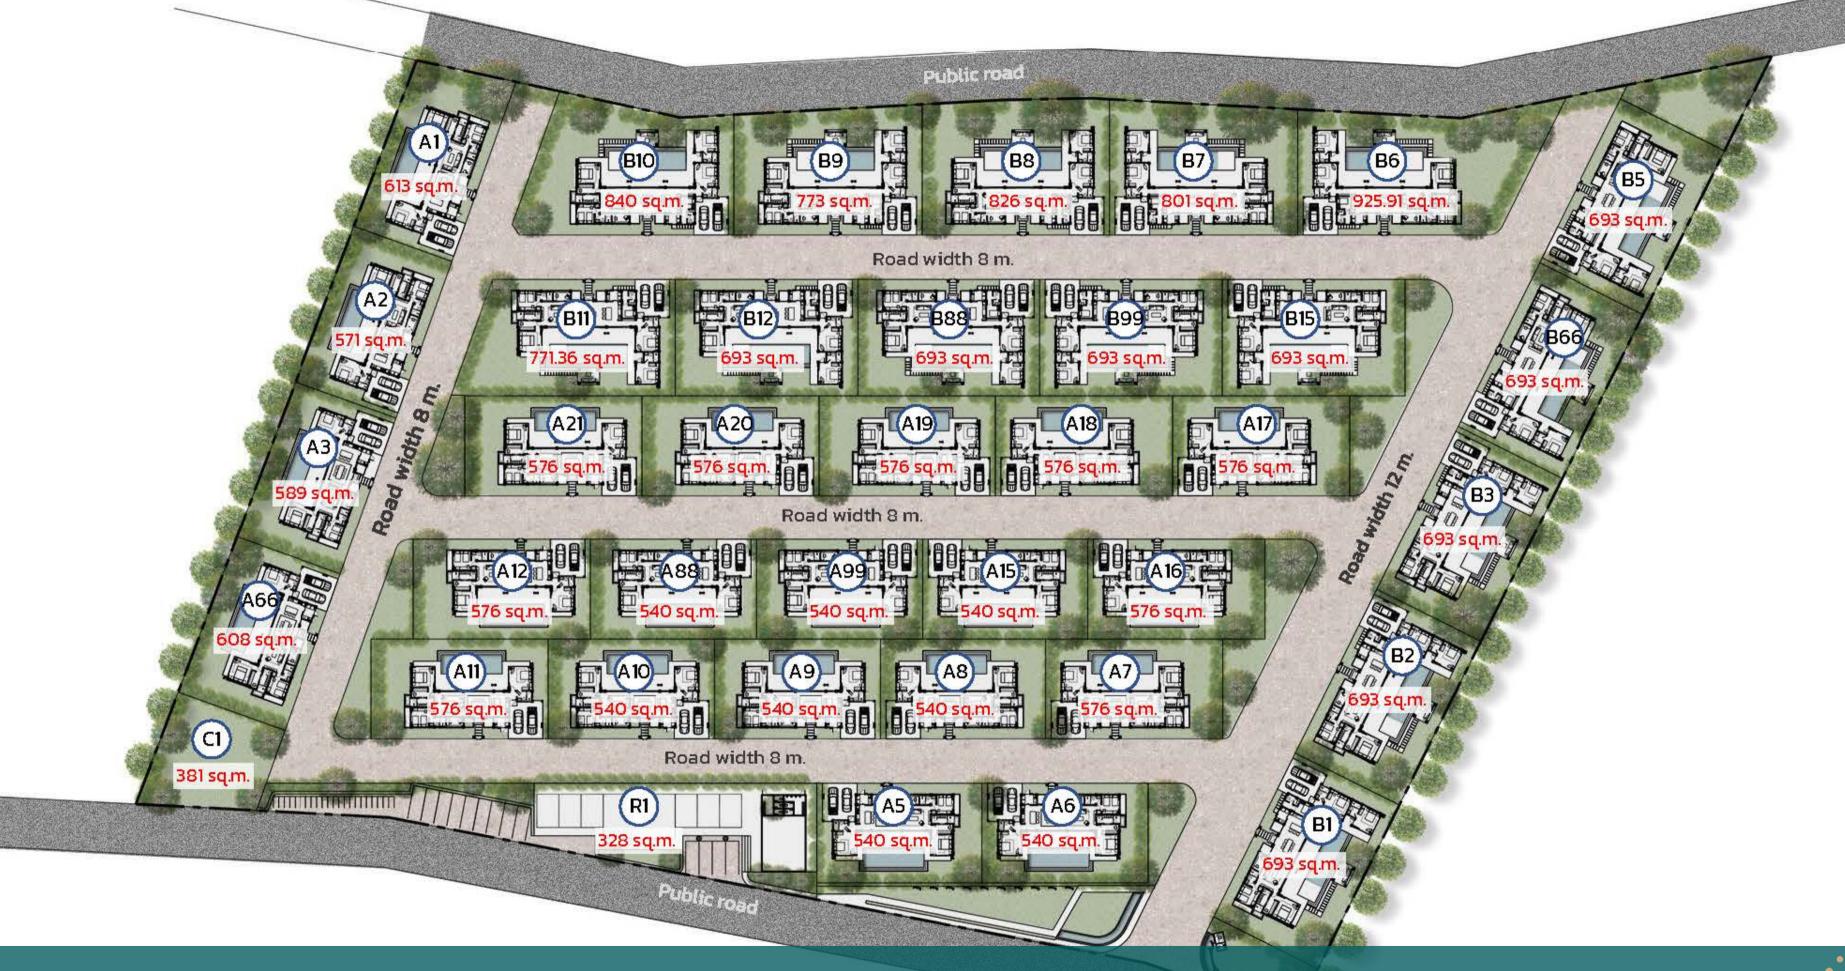

12 KM. Phuket International Airport

Location : Thepkasattri Road, Thalang, Phuket

Project Area : 21 Rai (33,600 Sq.m.)

Total Villas : 36 Exclusive Luxury Pool Villas

Villa Type : Type A 3 + 1 Bedroom, Type B 5 + 1 Bedroom

Land Plot Area: 540 - 922 Sq.m.

Living Area : 306 - 394 Sq.m.

Developer : Praynine Phuket Company Limited

Master Plan

Spread over an incredible 21 Rai or 33,600 sq.m. of prime land Consist of 36 ultimate exclusive pool villas.

FLOOR PLAN PLOT A1

FLOOR PLAN PLOT A2

FLOOR PLAN PLOT A66

FLOOR PLAN PLOT A5 - A6, A8 - A10, A88, A99, A15

FLOOR PLAN PLOT A7 , A11 - A12 , A16 - A21

## Floor Plan Type A

Gigantic Lush Greenery

Spacious Pool

Outdoor Leisure Area

Night Stars Ceiling Panel

Wonder Of Night Sky

Multiple Living Area

FLOOR PLAN PLOT B1 - B3, B66, B5, B11 - B12, B88, B99, B15

#### Floor Plan Type B

FLOOR PLAN PLOT B7

FLOOR PLAN PLOT B8

FLOOR PLAN PLOT B9

FLOOR PLAN PLOT B10