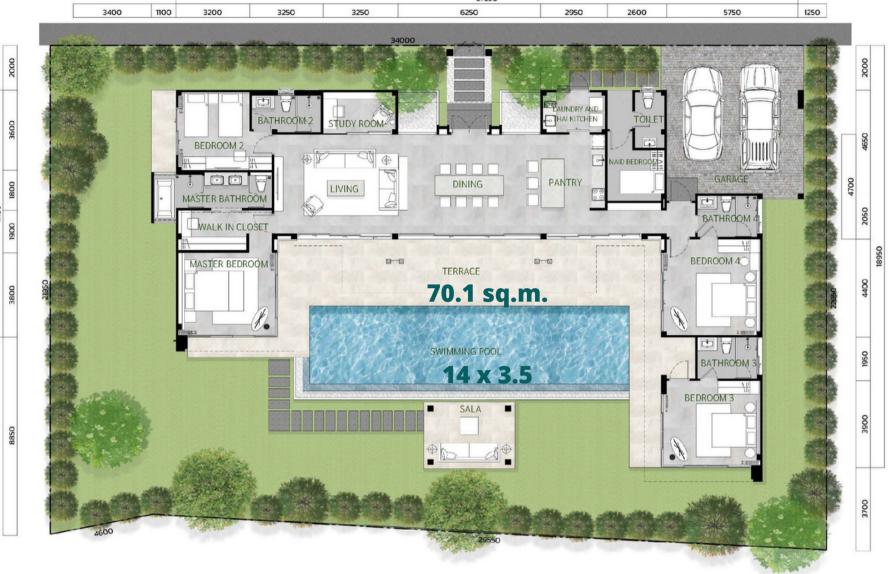

FLOOR PLAN PLOT A1

FLOOR PLAN PLOT A2

FLOOR PLAN PLOT A66

FLOOR PLAN PLOT A5 - A6, A8 - A10, A88, A99, A15

FLOOR PLAN PLOT A7 , A11 - A12 , A16 - A21

## Floor Plan Type A

Gigantic Lush Greenery

Spacious Pool

Outdoor Leisure Area

Night Stars Ceiling Panel

Wonder Of Night Sky

Multiple Living Area

FLOOR PLAN PLOT B1 - B3, B66, B5, B11 - B12, B88, B99, B15