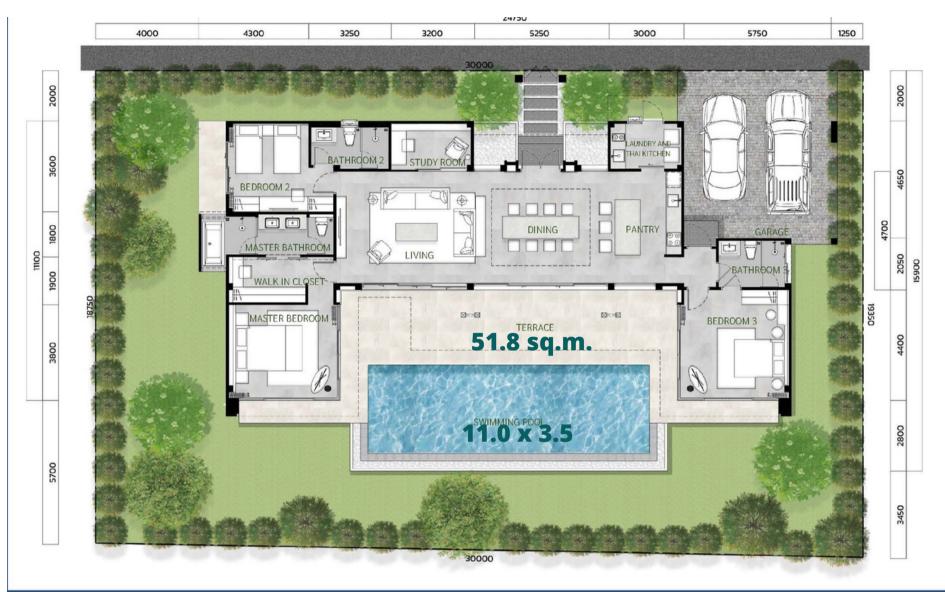

FLOOR PLAN PLOT A1

FLOOR PLAN PLOT A2

FLOOR PLAN PLOT A66

FLOOR PLAN PLOT A5 - A6, A8 - A10, A88, A99, A15

FLOOR PLAN PLOT A7 , A11 - A12 , A16 - A21

## Floor Plan Type A

Gigantic Lush Greenery

Spacious Pool

Outdoor Leisure Area

Night Stars Ceiling Panel

Wonder Of Night Sky

Multiple Living Area

FLOOR PLAN PLOT B1 - B3, B66, B5, B11 - B12, B88, B99, B15