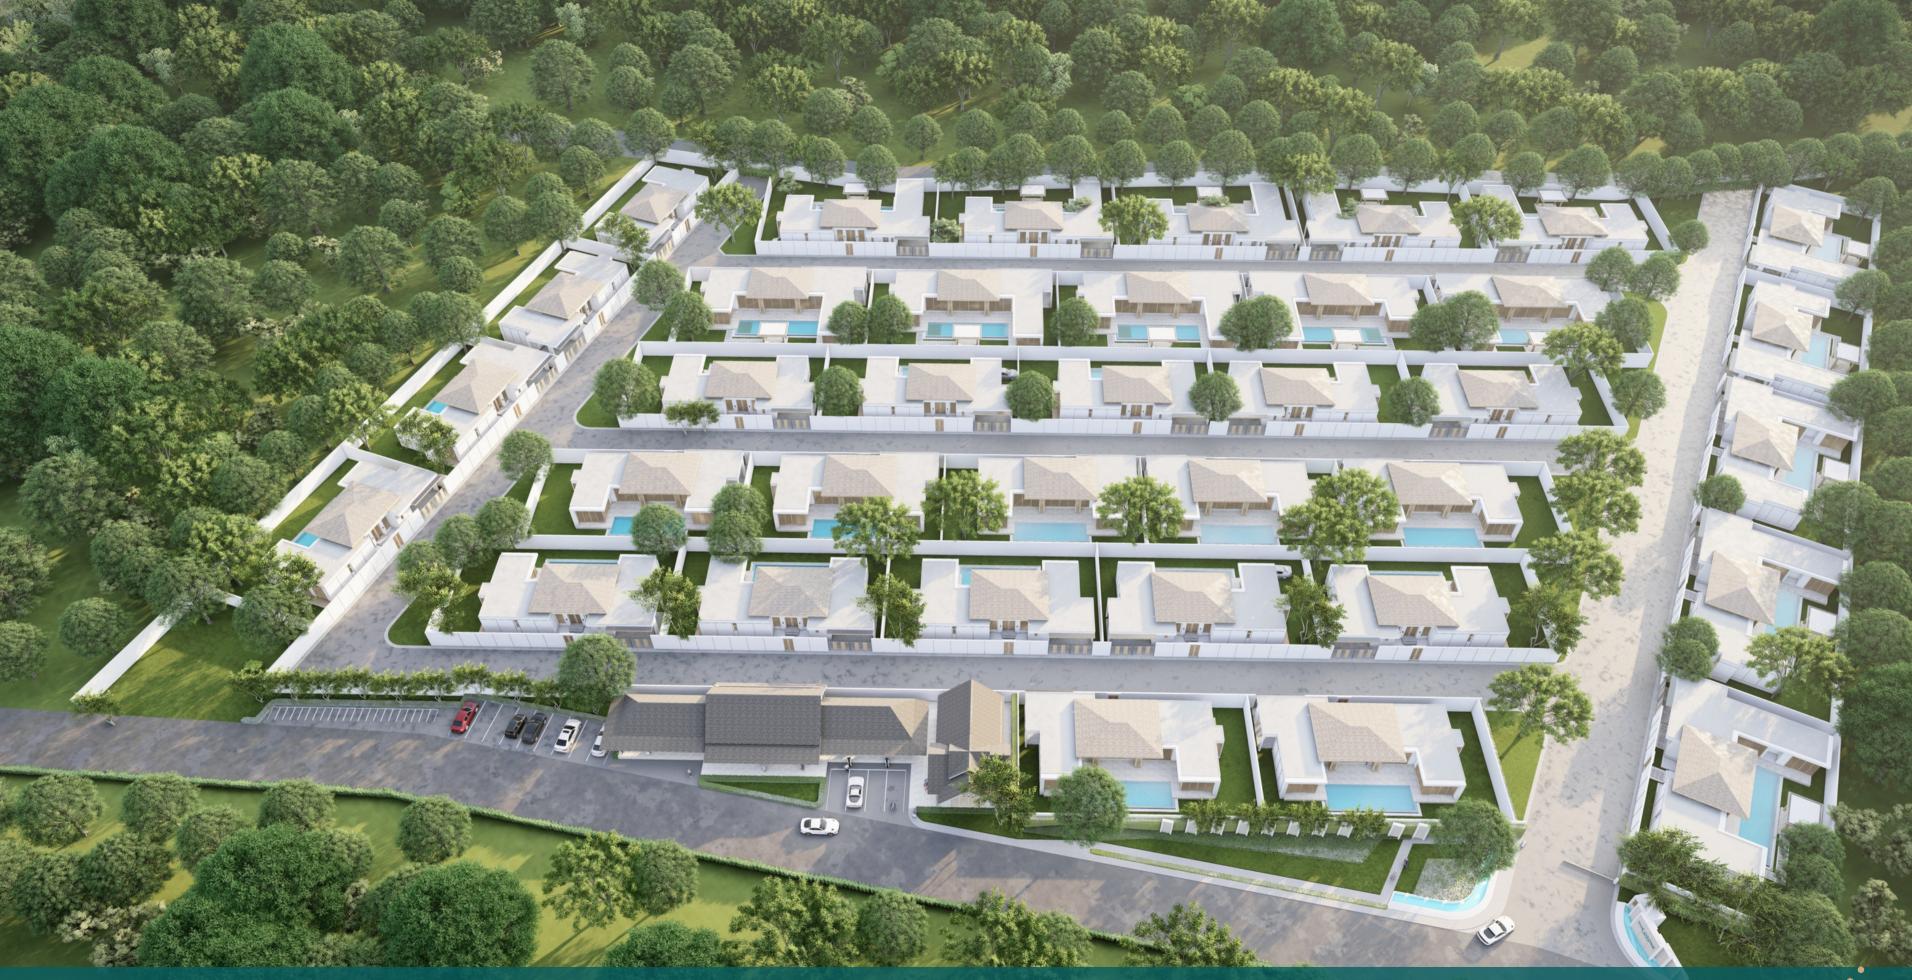

Land Plot Area: 540 - 922 Sq.m.

Living Area : 306 - 394 Sq.m.

Developer : Praynine Phuket Company Limited

Master Plan

Spread over an incredible 21 Rai or 33,600 sq.m. of prime land Consist of 36 ultimate exclusive pool villas.