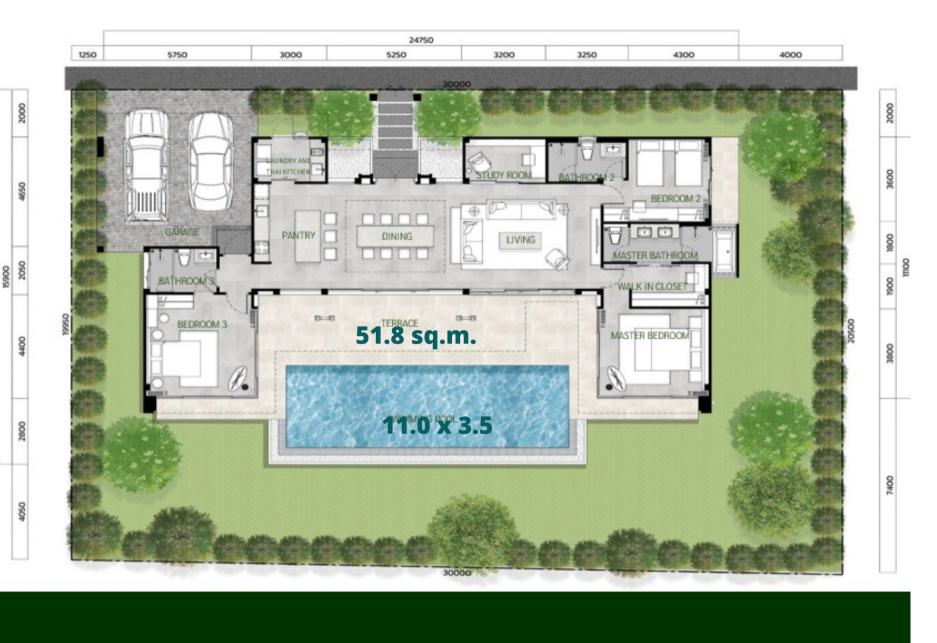

## Floor Plan Type A

Gigantic Lush Greenery

Spacious Pool

Outdoor Leisure Area

Night Stars Ceiling Panel

Wonder Of Night Sky

Multiple Living Area

FLOOR PLAN PLOT B1 - B3, B66, B5, B11 - B12, B88, B99, B15

# Floor Plan Type B

Enveloped By Natural

Proper Natural Light

Unique SALA: Outdoor Pavilion

Transquil Retreat & Recharge

Generous Living Space