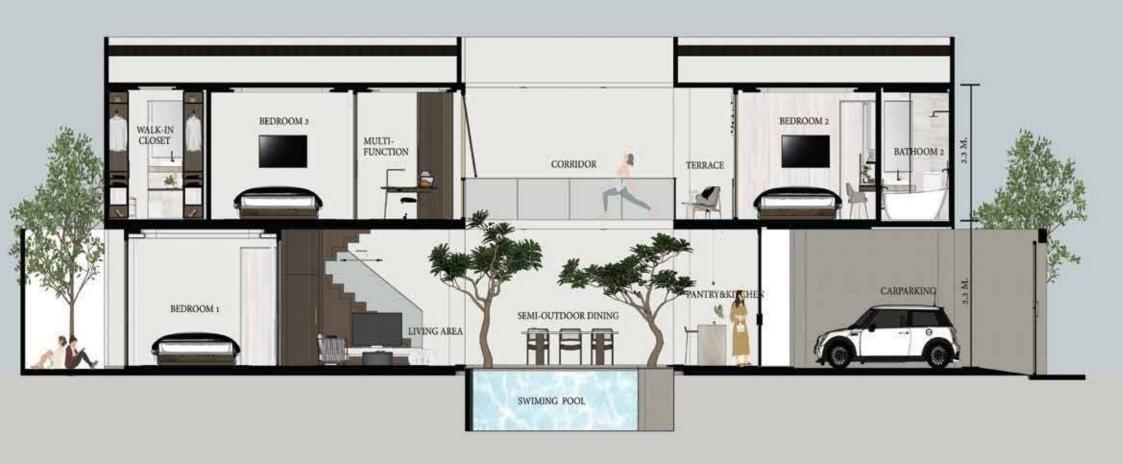

### AREA 1ST FLOOR PLAN

| CAR PARKING                | 30.74  | SQ.M. |
|----------------------------|--------|-------|
| KITCHEN+LIVING+DINING      | 47.86  | SQ.M. |
| SWIMING POOL               | 17.00  | SQ.M. |
| OUTDOOR SHOWER             | 1.16   | SQ.M. |
| STORAGE + SYSTEM + LAUNDRY | 8.99   | SQ.M. |
| STAIR                      | 2.74   | SQ.M. |
| GUEST RESTROOM             | 2.21   | SQ.M. |
| WALK-IN CLOSET             | 4.40   | SQ.M. |
| BATHROOM 1                 | 3.80   | SQ.M. |
| BEDROOM 1                  | 11.83  | SQ.M. |
| TOTAL                      | 122.38 | SQ.M. |

### AREA 1ST FLOOR PLAN \*4 Corner Plots only\*

| TOTAL                      | 138.34 | SQ.M. |
|----------------------------|--------|-------|
| BEDROOM 1                  | 11.83  | SQ.M. |
| BATHROOM 1                 | 3.80   | SQ.M. |
| WALK-IN CLOSET             | 4.40   | SQ.M. |
| GUEST RESTROOM             | 2.21   | SQ.M. |
| STAIR                      | 2.74   | SQ.M. |
| STORAGE + SYSTEM + LAUNDRY | 8.99   | SQ.M. |
| OUTDOOR SHOWER             | 4.00   | SQ.M. |
| SWIMING POOL               | 21.77  | SQ.M. |
| KITCHEN+LIVING+DINING      | 47.86  | SQ.M. |
| CAR PARKING                | 30.74  | SQ.M. |

KITCHEN-POOL-DINING SPACE

KITCHEN-POOL-DINING SPACE

LIVING SPACE

LIVING SPACE

BEDROOM

TERRACE-LIVING SPACE

TERRACE-LIVING SPACE

WALK-IN CLOSET

BEDROOM

BATHROOM

COMMON AREA AND GARDEN