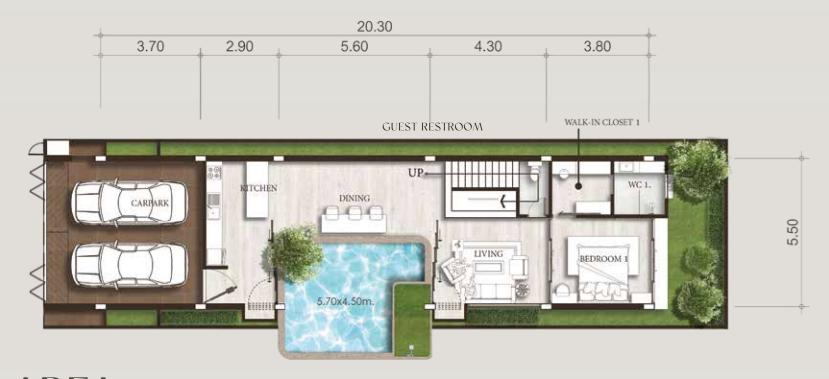

### AREA 1ST FLOOR PLAN \*4 Corner Plots only\*

| TOTAL                      | 138.34 | SQ.M. |
|----------------------------|--------|-------|
| BEDROOM 1                  | 11.83  | SQ.M. |
| BATHROOM 1                 | 3.80   | SQ.M. |
| WALK-IN CLOSET             | 4.40   | SQ.M. |
| GUEST RESTROOM             | 2.21   | SQ.M. |
| STAIR                      | 2.74   | SQ.M. |
| STORAGE + SYSTEM + LAUNDRY | 8.99   | SQ.M. |
| OUTDOOR SHOWER             | 4.00   | SQ.M. |
| SWIMING POOL               | 21.77  | SQ.M. |
| KITCHEN+LIVING+DINING      | 47.86  | SQ.M. |
| CAR PARKING                | 30.74  | SQ.M. |