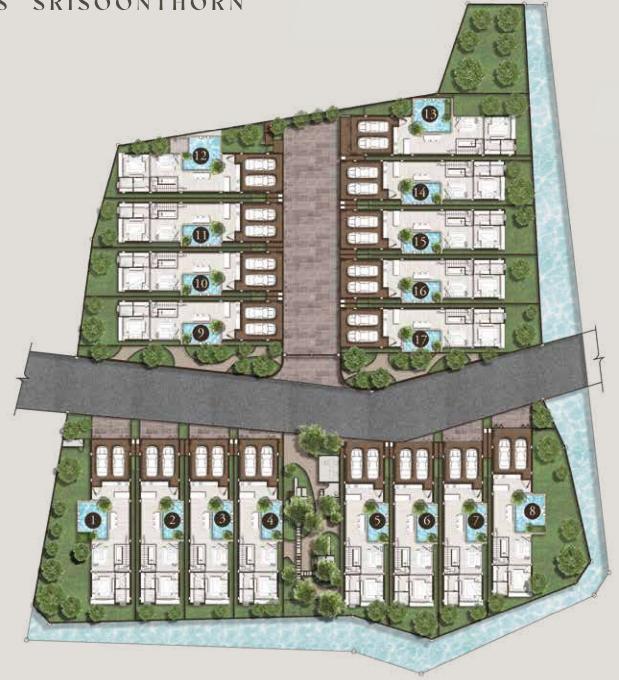

|         |

#### HOSPITAL

| THALANG HOSPITAL        | 10 | MINS |
|-------------------------|----|------|
| MISSON HOSPITAL         | 20 | MINS |
| BANGKOK PHUKET HOSPITAL | 30 | MINS |
| VACHIRA PHUKET HOSPITAL | 30 | MINS |
| PATONG HOSPITAL         | 60 | MINS |
|                         |    |      |



### **DESIGN CONCEPT**

Our villas development is a harmonious fusion of modern luxury and natural serenity. Nestled amidst a lush forest, these redefines contemporary living by seamlessly blending architectural elegance with the soothing embrace of nature. The concept revolves around creating an intimate community that offers residents a peaceful haven while celebrating the synergy between modern design and the captivating beauty of the forest.



## MASTER PLAN









Area 211.29 SQ.M. 227.25 SQ.M.

COMPUTER GENERATED AN IMAGE





### AREA 1ST FLOOR PLAN

| CAR PARKING                | 30.74  | SQ.M. |
|----------------------------|--------|-------|
| KITCHEN+LIVING+DINING      | 47.86  | SQ.M. |
| SWIMING POOL               | 17.00  | SQ.M. |
| OUTDOOR SHOWER             | 1.16   | SQ.M. |
| STORAGE + SYSTEM + LAUNDRY | 8.99   | SQ.M. |
| STAIR                      | 2.74   | SQ.M. |
| GUEST RESTROOM             | 2.21   | SQ.M. |
| WALK-IN CLOSET             | 4.40   | SQ.M. |
| BATHROOM 1                 | 3.80   | SQ.M. |
| BEDROOM 1                  | 11.83  | SQ.M. |
| TOTAL                      | 122.38 | SQ.M. |





### AREA 1ST FLOOR PLAN \*4 Corner Plots only\*

| TOTAL                      | 138.34 | SQ.M. |
|---------------------------