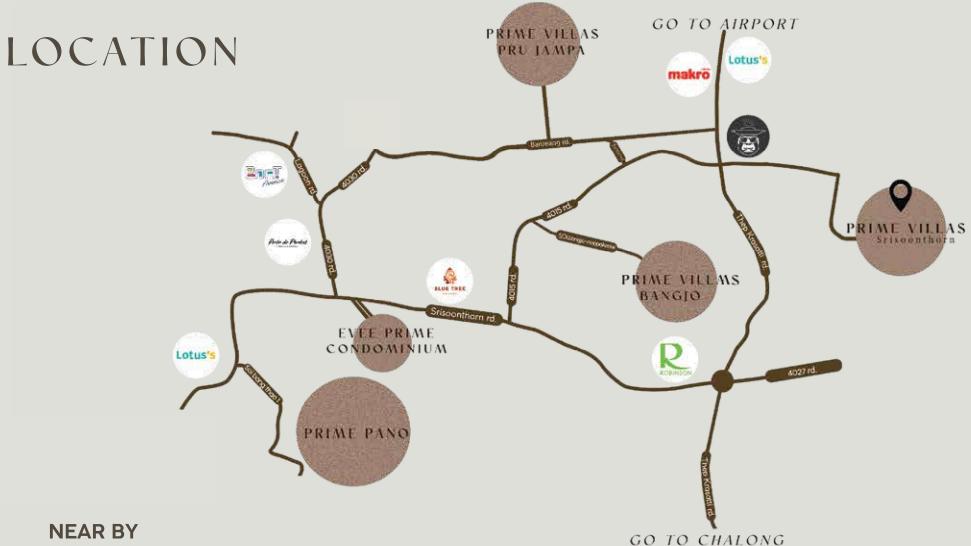

#### **DEPARTMENT STORES &** LIFESTYLE SHOPPING MALLS

| LOTUS THALANG               | 10 MINS |
|-----------------------------|---------|
| MAKRO THALANG               | 15 MINS |
| ROBINSON LIFESTYLE THALANG  | 15 MINS |
| VILLA MARKET AT BOAT AVENUE | 20 MINS |
| PORTO DE PHUKET             | 20 MINS |
| CENTRAL PHUKET              | 30 MINS |
| CENTRAL PHUKET FLORESTA     | 30 MINS |
| CENTRAL PATONG              | 45 MINS |
| JUNGCEYLON SHOPPING CENTER  | 45 MINS |

#### LEISURE & LIFESYLE

| BLUE TREE PHUKET          | 18 | MINS |
|---------------------------|----|------|
| LAGUNA GOLF CLUB          | 20 | MINS |
| LAYAN BEACH               | 20 | MINS |
| BANG TAO BEACH            | 20 | MINS |
| CATCH BEACH CLUB          | 20 | MINS |
| PHUKET YACHT HAVEN MARINA | 30 | MINS |
| PHUKET FANTASEA           | 30 | MINS |
| CAFÉ DEL MAR              | 30 | MINS |
| SURIN BEACH               | 30 | MINS |
| KAMALA BEACH              | 35 | MINS |

#### INTERNATIONAL SCHOOL

| HEADSTART INTERNATIONAL SCHOOL    | 15 MINS |
|-----------------------------------|---------|
| FINNWAY INTERNATIONAL SCHOOL      | 20 MINS |
| UWC THAILAND INTERNATIONAL SCHOOL | 20 MINS |
| BRITISH INTERNATIONAL SCHOOL      | 30 MINS |
| QSI INTERNATIONAL SCHOOL          | 30 MINS |
| BUDS INTERNATIONAL SCHOOL         | 50 MINS |
|                                   |         |

#### HOSPITAL

| THALANG HOSPITAL        | 10 | MINS |
|-------------------------|----|------|
| MISSON HOSPITAL         | 20 | MINS |
| BANGKOK PHUKET HOSPITAL | 30 | MINS |
| VACHIRA PHUKET HOSPITAL | 30 | MINS |
| PATONG HOSPITAL         | 60 | MINS |
|                         |    |      |