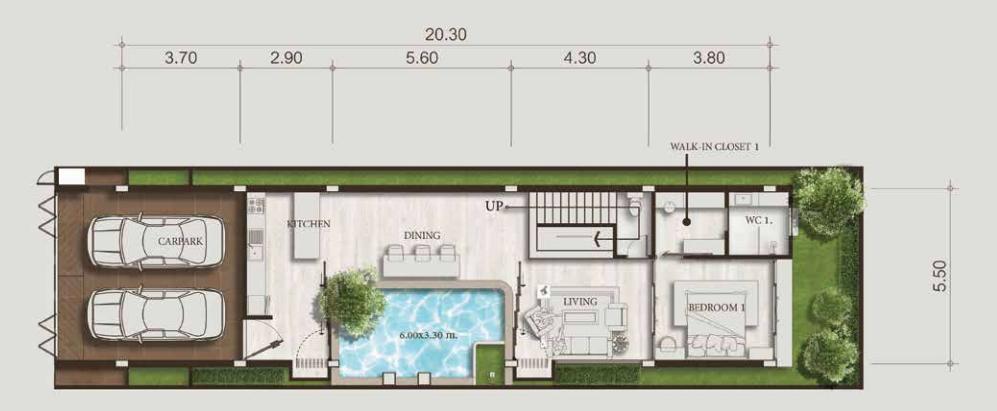

### AREA 1ST FLOOR PLAN

| CAR PARKING                | 30.74  | SQ.M. |
|----------------------------|--------|-------|
| KITCHEN+LIVING+DINING      | 47.86  | SQ.M. |
| SWIMING POOL               | 17.00  | SQ.M. |
| OUTDOOR SHOWER             | 1.16   | SQ.M. |
| STORAGE + SYSTEM + LAUNDRY | 8.99   | SQ.M. |
| STAIR                      | 2.74   | SQ.M. |
| GUEST RESTROOM             | 2.21   | SQ.M. |
| WALK-IN CLOSET             | 4.40   | SQ.M. |
| BATHROOM 1                 | 3.80   | SQ.M. |
| BEDROOM 1                  | 11.83  | SQ.M. |
| TOTAL                      | 122.38 | SQ.M. |