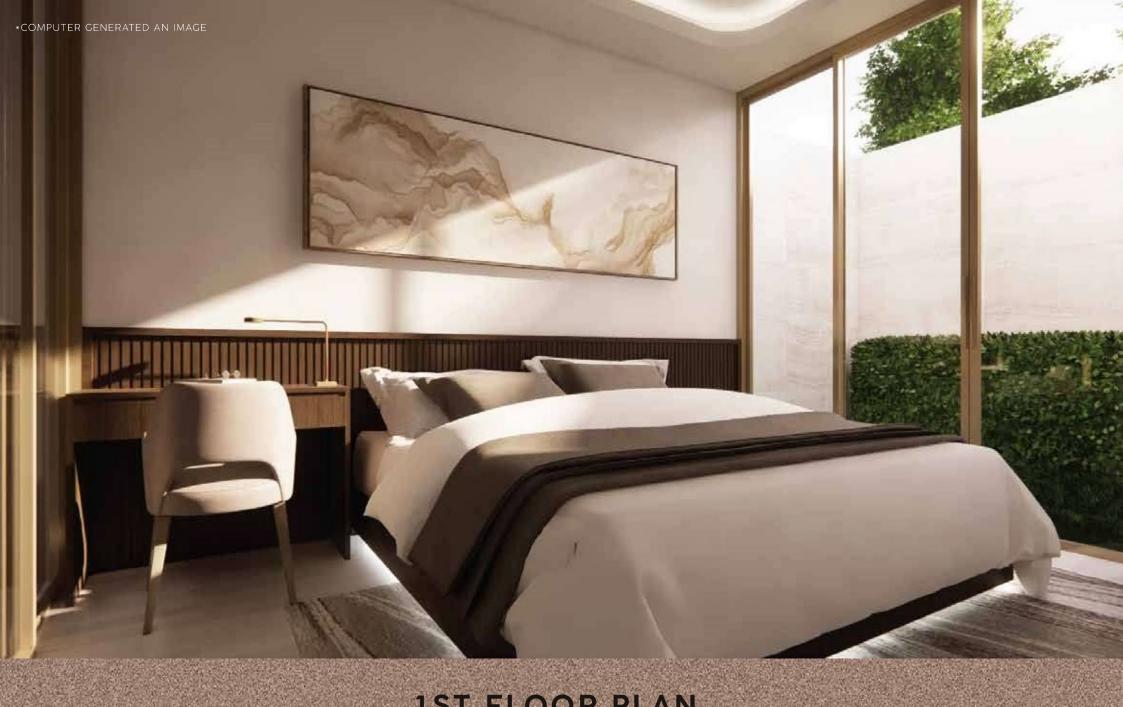

### AREA 1ST FLOOR PLAN

| CAR PARKING                | 30.74  | SQ.M. |
|----------------------------|--------|-------|
| KITCHEN+LIVING+DINING      | 47.86  | SQ.M. |
| SWIMING POOL               | 17.00  | SQ.M. |
| OUTDOOR SHOWER             | 1.16   | SQ.M. |
| STORAGE + SYSTEM + LAUNDRY | 8.99   | SQ.M. |
| STAIR                      | 2.74   | SQ.M. |
| GUEST RESTROOM             | 2.21   | SQ.M. |
| WALK-IN CLOSET             | 4.40   | SQ.M. |
| BATHROOM 1                 | 3.80   | SQ.M. |
| BEDROOM 1                  | 11.83  | SQ.M. |
| TOTAL                      | 122.38 | SQ.M. |

BEDROOM

BATHROOM

COMMON AREA AND GARDEN