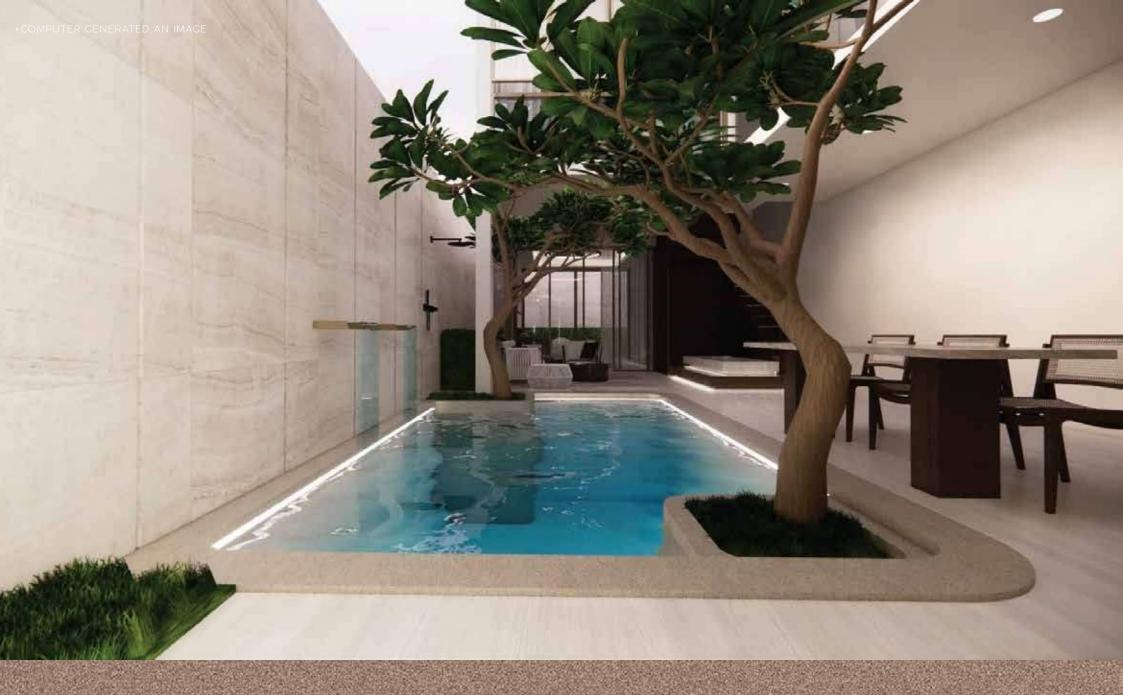

### **DESIGN CONCEPT**

Our villas development is a harmonious fusion of modern luxury and natural serenity. Nestled amidst a lush forest, these redefines contemporary living by seamlessly blending architectural elegance with the soothing embrace of nature. The concept revolves around creating an intimate community that offers residents a peaceful haven while celebrating the synergy between modern design and the captivating beauty of the forest.

### AREA 1ST FLOOR PLAN

| CAR PARKING                | 30.74  | SQ.M. |
|----------------------------|--------|-------|
| KITCHEN+LIVING+DINING      | 47.86  | SQ.M. |
| SWIMING POOL               | 17.00  | SQ.M. |
| OUTDOOR SHOWER             | 1.16   | SQ.M. |
| STORAGE + SYSTEM + LAUNDRY | 8.99   | SQ.M. |
| STAIR                      | 2.74   | SQ.M. |
| GUEST RESTROOM             | 2.21   | SQ.M. |
| WALK-IN CLOSET             | 4.40   | SQ.M. |
| BATHROOM 1                 | 3.80   | SQ.M. |
| BEDROOM 1                  | 11.83  | SQ.M. |
| TOTAL                      | 122.38 | SQ.M. |