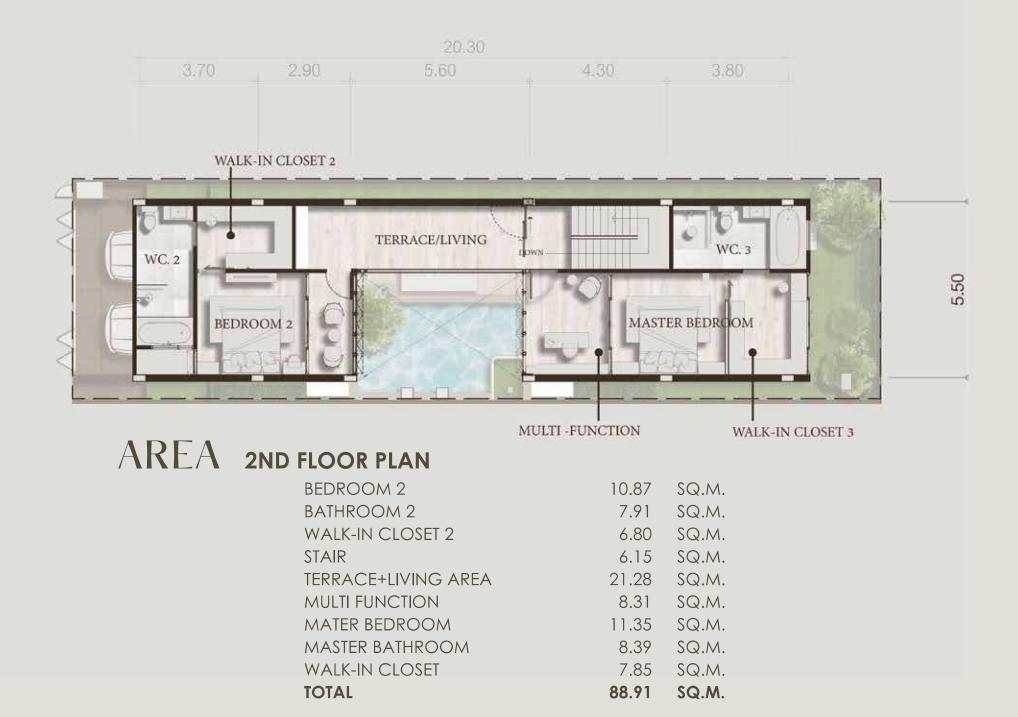

KITCHEN-POOL-DINING SPACE

KITCHEN-POOL-DINING SPACE

LIVING SPACE

LIVING SPACE

BEDROOM

TERRACE-LIVING SPACE

TERRACE-LIVING SPACE

WALK-IN CLOSET

BEDROOM

BATHROOM

COMMON AREA AND GARDEN