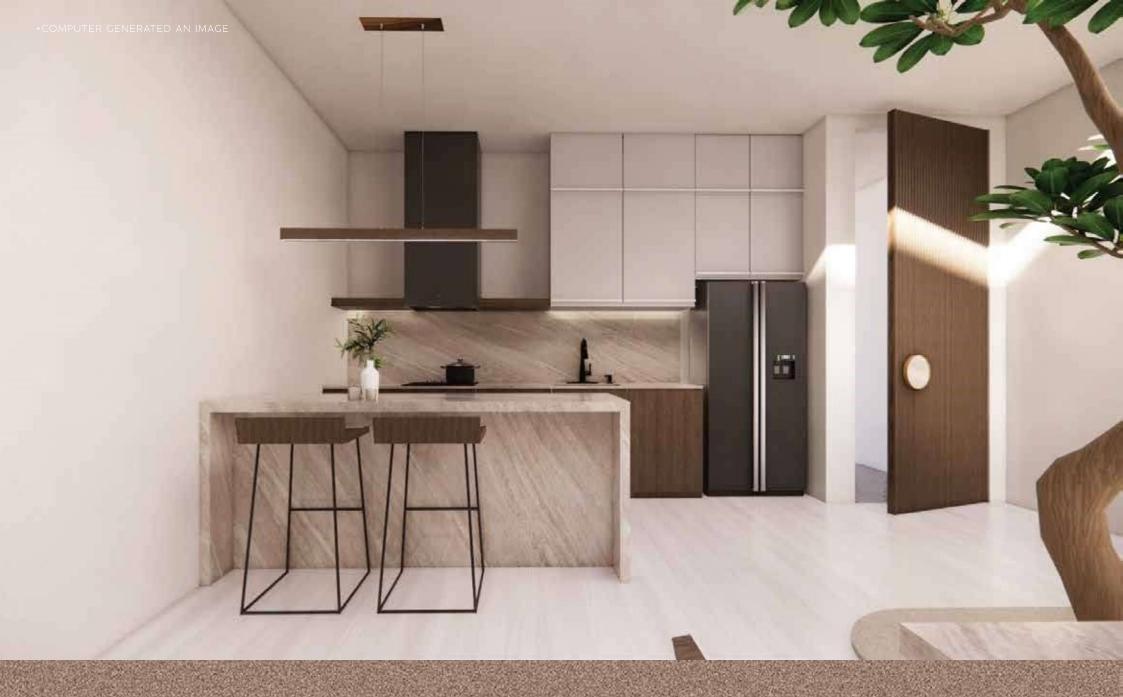

### AREA 1ST FLOOR PLAN

| CAR PARKING                | 30.74  | SQ.M. |
|----------------------------|--------|-------|
| KITCHEN+LIVING+DINING      | 47.86  | SQ.M. |
| SWIMING POOL               | 17.00  | SQ.M. |
| OUTDOOR SHOWER             | 1.16   | SQ.M. |
| STORAGE + SYSTEM + LAUNDRY | 8.99   | SQ.M. |
| STAIR                      | 2.74   | SQ.M. |
| GUEST RESTROOM             | 2.21   | SQ.M. |
| WALK-IN CLOSET             | 4.40   | SQ.M. |
| BATHROOM 1                 | 3.80   | SQ.M. |
| BEDROOM 1                  | 11.83  | SQ.M. |
| TOTAL                      | 122.38 | SQ.M. |

KITCHEN-POOL-DINING SPACE

KITCHEN-POOL-DINING SPACE

LIVING SPACE

LIVING SPACE

BEDROOM

TERRACE-LIVING SPACE

TERRACE-LIVING SPACE

WALK-IN CLOSET